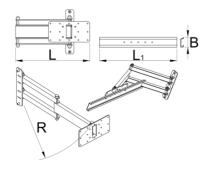

Plastic boxes are not included with organizer and are sold separately.

|        | L     | L1  | В  | R   | •    |
|--------|-------|-----|----|-----|------|
| 629026 | 360.5 | 500 | 65 | 520 | 3910 |

<sup>\*</sup> Images of products are symbolic. All dimensions are in mm, and weight in grams. All listed dimensions may vary in tolerance.