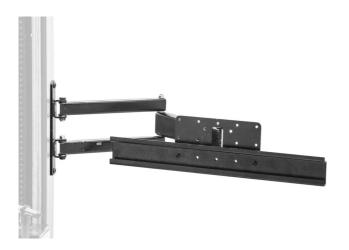

#### Product features

Foldable small parts organizer mounts to the Unior's electric repair stand column and provides optimal placement for it. The setup will make work more comfortable and productive as the smaller parts will be right where you need it and you'll not have to turn around to the workbench to access it. Parts organizer can be rotated 90° left or right, foldable arm is 500 mm long and allows to pull the organizer over the bike if needed or fold it out of work area when not in use. Organizer is compatible with all sizes of plastic boxes in our range.

Plastic boxes are not included with organizer and are sold separately.

|        | L     | L1  | В  | R   | •    |
|--------|-------|-----|----|-----|------|
| 629026 | 360.5 | 500 | 65 | 520 | 3910 |

<sup>\*</sup> Images of products are symbolic. All dimensions are in mm, and weight in grams. All listed dimensions may vary in tolerance.