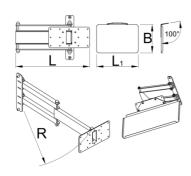

|        | L     | L1  | В   | R   |      |
|--------|-------|-----|-----|-----|------|
| 629025 | 360.5 | 400 | 270 | 520 | 5610 |

\* Ürünlerin resimleri semboliktir. Bütün boyutlar mm ve ağırlık gram cinsindendir.