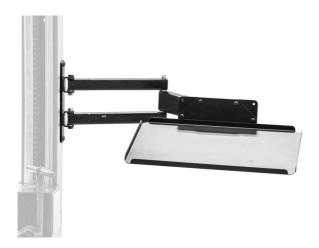

#### Product features

Foldable laptop holder mounts to the Union's electric repair stand column and provides optimal placement for laptop. The setup will make work more comfortable and productive as the computer will be right where you need it and you'll not have to turn around to the workbench to access it. Tray is large enough to support laptops up to the size 15" and can rotate for 90 degrees left or right. Foldable arm is 500 mm long and allows to pull the laptop over the bike, closer to you, or move it out of work area when not in use.