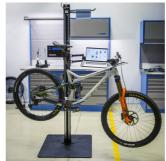

#### Product features

Foldable laptop holder mounts to the Union's electric repair stand column and provides optimal placement for laptop. The setup will make work more comfortable and productive as the computer will be right where you need it and you'll not have to turn around to the workbench to access it. Tray is large enough to support laptops up to the size 15" and can rotate for 90 degrees left or right. Foldable arm is 500 mm long and allows to pull the laptop over the bike, closer to you, or move it out of work area when not in use.

## Usage (pictures)