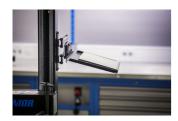

#### Product features

Foldable laptop holder mounts to the Union's electric repair stand column and provides optimal placement for laptop. The setup will make work more comfortable and productive as the computer will be right where you need it and you'll not have to turn around to the workbench to access it. Tray is large enough to support laptops up to the size 15" and can rotate for 90 degrees left or right. Foldable arm is 500 mm long and allows to pull the laptop over the bike, closer to you, or move it out of work area when not in use.

## Usage (pictures)