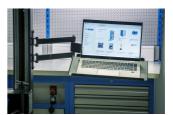

#### Product features

Foldable laptop holder mounts to the Union's electric repair stand column and provides optimal placement for laptop. The setup will make work more comfortable and productive as the computer will be right where you need it and you'll not have to turn around to the workbench to access it. Tray is large enough to support laptops up to the size 15" and can rotate for 90 degrees left or right. Foldable arm is 500 mm long and allows to pull the laptop over the bike, closer to you, or move it out of work area when not in use.

## Usage (pictures)