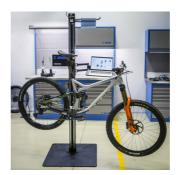

### 产品属性

Foldable laptop holder mounts to the Union's electric repair stand column and provides optimal placement for laptop. The setup will make work more comfortable and productive as the computer will be right where you need it and you'll not have to turn around to the workbench to access it. Tray is large enough to support laptops up to the size 15" and can rotate for 90 degrees left or right. Foldable arm is 500 mm long and allows to pull the laptop over the bike, closer to you, or move it out of work area when not in use.