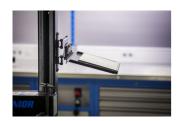

### 产品属性

Foldable laptop holder mounts to the Union's electric repair stand column and provides optimal placement for laptop. The setup will make work more comfortable and productive as the computer will be right where you need it and you'll not have to turn around to the workbench to access it. Tray is large enough to support laptops up to the size 15" and can rotate for 90 degrees left or right. Foldable arm is 500 mm long and allows to pull the laptop over the bike, closer to you, or move it out of work area when not in use.