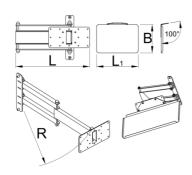

|        | L     | L1  | В   | R   |      |
|--------|-------|-----|-----|-----|------|
| 629025 | 360.5 | 400 | 270 | 520 | 5610 |

<sup>\*</sup> Images of products are symbolic. All dimensions are in mm, and weight in grams. All listed dimensions may vary in tolerance.