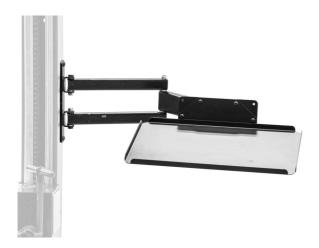

### 产品属性

Foldable laptop holder mounts to the Union's electric repair stand column and provides optimal placement for laptop. The setup will make work more comfortable and productive as the computer will be right where you need it and you'll not have to turn around to the workbench to access it. Tray is large enough to support laptops up to the size 15" and can rotate for 90 degrees left or right. Foldable arm is 500 mm long and allows to pull the laptop over the bike, closer to you, or move it out of work area when not in use.