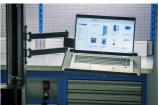

### 产品属性

Foldable laptop holder mounts to the Union's electric repair stand column and provides optimal placement for laptop. The setup will make work more comfortable and productive as the computer will be right where you need it and you'll not have to turn around to the workbench to access it. Tray is large enough to support laptops up to the size 15" and can rotate for 90 degrees left or right. Foldable arm is 500 mm long and allows to pull the laptop over the bike, closer to you, or move it out of work area when not in use.