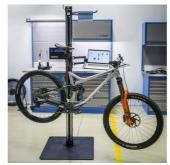

### Atributi proizvoda

Foldable laptop holder mounts to the Union's electric repair stand column and provides optimal placement for laptop. The setup will make work more comfortable and productive as the computer will be right where you need it and you'll not have to turn around to the workbench to access it. Tray is large enough to support laptops up to the size 15" and can rotate for 90 degrees left or right. Foldable arm is 500 mm long and allows to pull the laptop over the bike, closer to you, or move it out of work area when not in use.