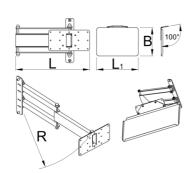

|        | L     | L1  | В   | R   |      |
|--------|-------|-----|-----|-----|------|
| 629025 | 360.5 | 400 | 270 | 520 | 5610 |

\* Slike proizvoda su simbolične. Sve dimenzije su u mm, masa je u g.