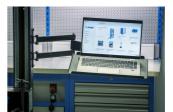

### Atributi proizvoda

Foldable laptop holder mounts to the Union's electric repair stand column and provides optimal placement for laptop. The setup will make work more comfortable and productive as the computer will be right where you need it and you'll not have to turn around to the workbench to access it. Tray is large enough to support laptops up to the size 15" and can rotate for 90 degrees left or right. Foldable arm is 500 mm long and allows to pull the laptop over the bike, closer to you, or move it out of work area when not in use.