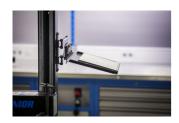

### Atributi proizvoda

Foldable laptop holder mounts to the Union's electric repair stand column and provides optimal placement for laptop. The setup will make work more comfortable and productive as the computer will be right where you need it and you'll not have to turn around to the workbench to access it. Tray is large enough to support laptops up to the size 15" and can rotate for 90 degrees left or right. Foldable arm is 500 mm long and allows to pull the laptop over the bike, closer to you, or move it out of work area when not in use.