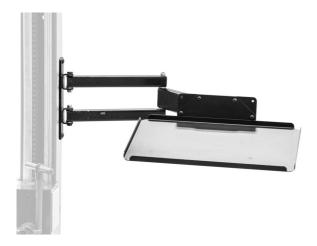

### Atributi proizvoda

Foldable laptop holder mounts to the Union's electric repair stand column and provides optimal placement for laptop. The setup will make work more comfortable and productive as the computer will be right where you need it and you'll not have to turn around to the workbench to access it. Tray is large enough to support laptops up to the size 15" and can rotate for 90 degrees left or right. Foldable arm is 500 mm long and allows to pull the laptop over the bike, closer to you, or move it out of work area when not in use.