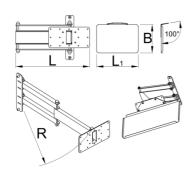

|        | L     | L1  | В   | R   |      |
|--------|-------|-----|-----|-----|------|
| 629025 | 360.5 | 400 | 270 | 520 | 5610 |

<sup>\*</sup> Images of products are symbolic. All dimensions are in mm, and weight in grams. All listed dimensions may vary in tolerance.