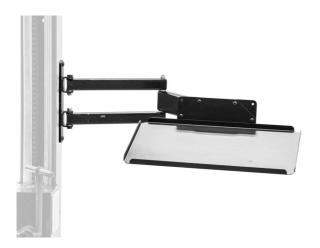

#### **Product features**

Foldable laptop holder mounts to the Union's electric repair stand column and provides optimal placement for laptop. The setup will make work more comfortable and productive as the computer will be right where you need it and you'll not have to turn around to the workbench to access it. Tray is large enough to support laptops up to the size 15" and can rotate for 90 degrees left or right. Foldable arm is 500 mm long and allows to pull the laptop over the bike, closer to you, or move it out of work area when not in use.