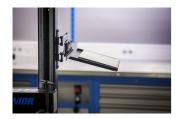

#### **Product features**

Foldable laptop holder mounts to the Union's electric repair stand column and provides optimal placement for laptop. The setup will make work more comfortable and productive as the computer will be right where you need it and you'll not have to turn around to the workbench to access it. Tray is large enough to support laptops up to the size 15" and can rotate for 90 degrees left or right. Foldable arm is 500 mm long and allows to pull the laptop over the bike, closer to you, or move it out of work area when not in use.

## Usage (pictures)