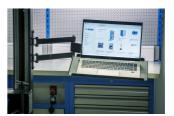

#### **Product features**

Foldable laptop holder mounts to the Union's electric repair stand column and provides optimal placement for laptop. The setup will make work more comfortable and productive as the computer will be right where you need it and you'll not have to turn around to the workbench to access it. Tray is large enough to support laptops up to the size 15" and can rotate for 90 degrees left or right. Foldable arm is 500 mm long and allows to pull the laptop over the bike, closer to you, or move it out of work area when not in use.

## Usage (pictures)