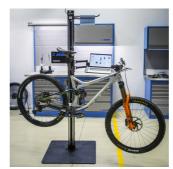

#### **Product features**

Foldable laptop holder mounts to the Union's electric repair stand column and provides optimal placement for laptop. The setup will make work more comfortable and productive as the computer will be right where you need it and you'll not have to turn around to the workbench to access it. Tray is large enough to support laptops up to the size 15" and can rotate for 90 degrees left or right. Foldable arm is 500 mm long and allows to pull the laptop over the bike, closer to you, or move it out of work area when not in use.

## Usage (pictures)