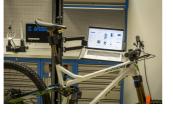

stand column and provides optimal placement for laptop. The setup will make work more comfortable and productive as the computer will be right where you need it and you'll not have to turn around to the workbench to access it. Tray is large enough to support laptops up to the size 15<sup>"</sup> and can rotate for 90 degrees left or right. Foldable arm is 500 mm long and allows to pull the laptop over the bike, closer to you, or move it out of work area when not in use.



|        | L     | L1  | В   | R   | <b>1</b> |
|--------|-------|-----|-----|-----|----------|
| 629025 | 360.5 | 400 | 270 | 520 | 5610     |

\* Imazhet e produkteve janë simbolike. Të gjitha dimensionet janë në mm, pesha në gram. Të gjitha dimensionet e listuara mund të ndryshojnë në tolerancë.

Usage (pictures)