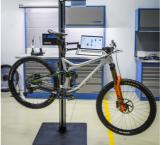

## **Product features**

Foldable laptop holder mounts to the Union's electric repair stand column and provides optimal placement for laptop. The setup will make work more comfortable and productive as the computer will be right where you need it and you'll not have to turn around to the workbench to access it. Tray is large enough to support laptops up to the size 15<sup>"</sup> and can rotate for 90 degrees left or right. Foldable arm is 500 mm long and allows to pull the laptop over the bike, closer to you, or move it out of work area when not in use.

Usage (pictures)