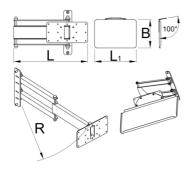

|        | L     | L1  | В   | R   | <b>1</b> |
|--------|-------|-----|-----|-----|----------|
| 629025 | 360.5 | 400 | 270 | 520 | 5610     |

\* Imazhet e produkteve janë simbolike. Të gjitha dimensionet janë në mm, pesha në gram. Të gjitha dimensionet e listuara mund të ndryshojnë në tolerancë.