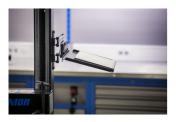

## **Product features**

Foldable laptop holder mounts to the Union's electric repair stand column and provides optimal placement for laptop. The setup will make work more comfortable and productive as the computer will be right where you need it and you'll not have to turn around to the workbench to access it. Tray is large enough to support laptops up to the size 15<sup>"</sup> and can rotate for 90 degrees left or right. Foldable arm is 500 mm long and allows to pull the laptop over the bike, closer to you, or move it out of work area when not in use.

Usage (pictures)