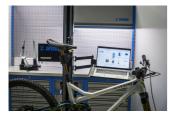

ir stand column and provides optimal placement for laptop. The setup will make work more comfortable and productive as the computer will be right where you need it and you'll not have to turn around to the workbench to access it. Tray is large enough to support laptops up to the size 15<sup>"</sup> and can rotate for 90 degrees left or right. Foldable arm is 500 mm long and allows to pull the laptop over the bike, closer to you, or move it out of work area when not in use.



|        | L     | L1  | В   | R   | <b>1</b> |
|--------|-------|-----|-----|-----|----------|
| 629025 | 360.5 | 400 | 270 | 520 | 5610     |

\* Imazhet e produkteve janë simbolike. Të gjitha dimensionet janë në mm, pesha në gram. Të gjitha dimensionet e listuara mund të ndryshojnë në tolerancë.

Usage (pictures)