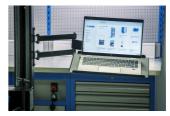

## **Product features**

Foldable laptop holder mounts to the Union's electric repair stand column and provides optimal placement for laptop. The setup will make work more comfortable and productive as the computer will be right where you need it and you'll not have to turn around to the workbench to access it. Tray is large enough to support laptops up to the size 15<sup>"</sup> and can rotate for 90 degrees left or right. Foldable arm is 500 mm long and allows to pull the laptop over the bike, closer to you, or move it out of work area when not in use.

Usage (pictures)