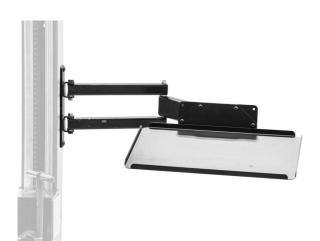

## Laptop holder with foldable arm for 1693EL

## **Product features**

Foldable laptop holder mounts to the Union's electric repair stand column and provides optimal placement for laptop. The setup will make work more comfortable and productive as the computer will be right where you need it and you'll not have to turn around to the workbench to access it. Tray is large enough to support laptops up to the size 15<sup>"</sup> and can rotate for 90 degrees left or right. Foldable arm is 500 mm long and allows to pull the laptop over the bike, closer to you, or move it out of work area when not in use.