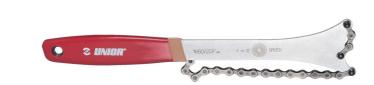

## Chain whip, multispeed

配置文件

1660/2DP-US

## 产品属性

Thanks to its ergonomic shape and long double dipped handle for leverage, this chain whip will disassemble cassettes with ease and without slippage. Made from laser cut tool steel and heat treated for strength and lasting performance. The tool is designed to work with multi-speed cassettes from 6– to 12–speed, including SRAM X-range cassettes.

- 材料:优质弹性高碳钢
- 表面处理:根据ISO 1456:2009标准镀铬
- 双层浸塑料手柄
- Magnet holds chain in place and makes the storage easier

\* Images of products are symbolic. All dimensions are in mm, and weight in grams. All listed dimensions may vary in tolerance.