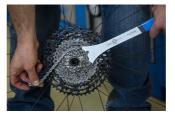

## 产品属性

Thanks to its ergonomic shape and long double dipped handle for leverage, this chain whip will disassemble cassettes with ease and without slippage. Made from laser cut tool steel and heat treated for strength and lasting performance. The tool is designed to work with multi-speed cassettes from 6– to 12–speed, including SRAM X-range cassettes.

## 用途 (pictures)