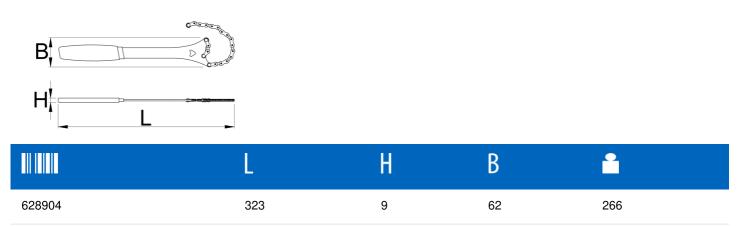

- 材料:优质弹性高碳钢
- 表面处理:根据ISO 1456:2009标准镀铬
- 双层浸塑料手柄
- Magnet holds chain in place and makes the storage easier

\* Images of products are symbolic. All dimensions are in mm, and weight in grams. All listed dimensions may vary in tolerance.