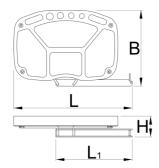

|        | L     | L1  | ΓŦ  | LŦ  | В   | •    |
|--------|-------|-----|-----|-----|-----|------|
| 629030 | 360.5 | 200 | 210 | 340 | 213 | 1259 |

\* Ürünlerin resimleri semboliktir. Bütün boyutlar mm ve ağırlık gram cinsindendir.