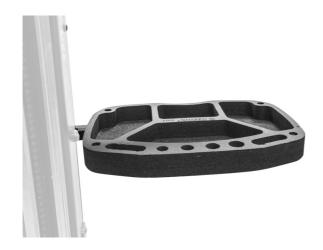

## Product features

• Tool tray mounts to the Unior's electric repair stand column and provides optimal placement of tool tray. Tray will be right where you need it, providing perfect placement for the tools and small parts, thus increasing work productivity as you will not need to rotate to the workbench. Tool tray is made of thin metal plate and SOS foam tray, with room to hang different tools and open compartments for storage.