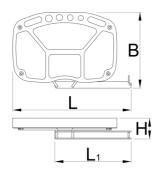

|        | L     | L1  | ΓŦ  | LŦ  | В   |      |
|--------|-------|-----|-----|-----|-----|------|
| 629030 | 360.5 | 200 | 210 | 340 | 213 | 1259 |

<sup>\*</sup> Imaginea produsului este simbolica. Toate dimensiunile sunt exprimate în mm, greutatea în grame.