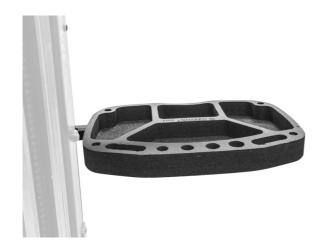

## Caracteristicile produsului

• Tool tray mounts to the Unior's electric repair stand column and provides optimal placement of tool tray. Tray will be right where you need it, providing perfect placement for the tools and small parts, thus increasing work productivity as you will not need to rotate to the workbench. Tool tray is made of thin metal plate and SOS foam tray, with room to hang different tools and open compartments for storage.