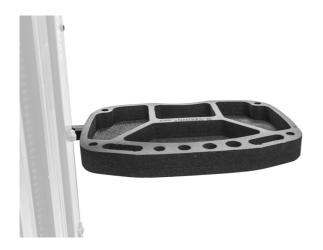

## **Product features**

Tool tray mounts to the Unior's electric repair stand column and provides optimal placement of tool tray.
Tray will be right where you need it, providing perfect placement for the tools and small parts, thus increasing work productivity as you will not need to rotate to the workbench. Tool tray is made of thin metal plate and SOS foam tray, with room to hang different tools and open compartments for storage.