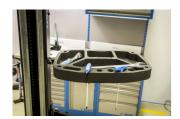

-|---|---|---|---|---|



## **Product features**

Tool tray mounts to the Unior's electric repair stand column and provides optimal placement of tool tray.
Tray will be right where you need it, providing perfect placement for the tools and small parts, thus increasing work productivity as you will not need to rotate to the workbench. Tool tray is made of thin metal plate and SOS foam tray, with room to hang different tools and open compartments for storage.



|        | L     | L1  | ΓŦ  | LŦ  | В   | <b>1</b> |
|--------|-------|-----|-----|-----|-----|----------|
| 629030 | 360.5 | 200 | 210 | 340 | 213 | 1259     |

 $<sup>^{\</sup>star}$  Images of products are symbolic. All dimensions are in mm, and weight in grams. All listed dimensions may vary in tolerance.

## Usage (pictures)