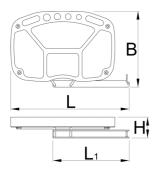

|        | L     | L1  | ΓŦ  | LŦ  | В   | <b>1</b> |
|--------|-------|-----|-----|-----|-----|----------|
| 629030 | 360.5 | 200 | 210 | 340 | 213 | 1259     |

 $<sup>^{\</sup>star}$  Images of products are symbolic. All dimensions are in mm, and weight in grams. All listed dimensions may vary in tolerance.