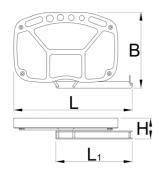

|        | L     | L1  | ΓŦ  | LŦ  | В   | •    |
|--------|-------|-----|-----|-----|-----|------|
| 629030 | 360.5 | 200 | 210 | 340 | 213 | 1259 |

 $<sup>^{\</sup>star}$  Images of products are symbolic. All dimensions are in mm, and weight in grams. All listed dimensions may vary in tolerance.