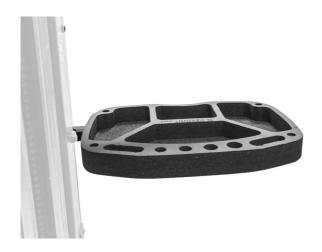

## Frame mount tool tray for 1693EL

1693EL.7

## 产品属性

Tool tray mounts to the Unior's electric repair stand column and provides optimal placement of tool tray.
Tray will be right where you need it, providing perfect placement for the tools and small parts, thus increasing work productivity as you will not need to rotate to the workbench. Tool tray is made of thin metal plate and SOS foam tray, with room to hang different tools and open compartments for storage.