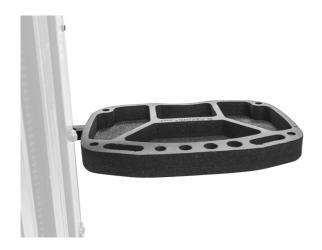

## Atributi proizvoda

Tool tray mounts to the Unior's electric repair stand column and provides optimal placement of tool tray.
Tray will be right where you need it, providing perfect placement for the tools and small parts, thus increasing work productivity as you will not need to rotate to the workbench. Tool tray is made of thin metal plate and SOS foam tray, with room to hang different tools and open compartments for storage.