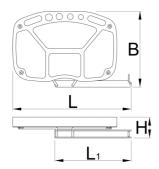

|        | L     | L1  | LΨ  | LŦ  | В   | <b>1</b> |
|--------|-------|-----|-----|-----|-----|----------|
| 629030 | 360.5 | 200 | 210 | 340 | 213 | 1259     |

<sup>\*</sup> Slike proizvoda su simbolične. Sve dimenzije su u mm, masa je u g.