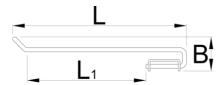

|        | L   | L1  | В  | <b>å</b> |
|--------|-----|-----|----|----------|
| 629031 | 382 | 260 | 74 | 710      |

\* Images of products are symbolic. All dimensions are in mm, and weight in grams. All listed dimensions may vary in tolerance.