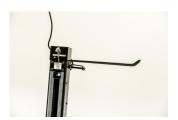

## Frame mount paper towel holder for 1693EL

Hidden

1693EL.8



## **Profiles**



## **Product features**

 Paper towel holder mounts to the Union's electric repair stand column and provides optimal placement for it. The setup will make work more comfortable and productive as the paper towel will be right where you need it and you'll not have to turn around to the workbench to access it.



|        | L   | L1  | В  | <b>å</b> |
|--------|-----|-----|----|----------|
| 629031 | 382 | 260 | 74 | 710      |

\* Images of products are symbolic. All dimensions are in mm, and weight in grams. All listed dimensions may vary in tolerance.

## Usage (pictures)