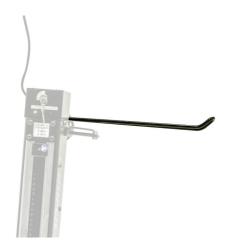

## Frame mount paper towel holder for 1693EL

Hidden

1693EL.8

## **Product features**

 Paper towel holder mounts to the Union's electric repair stand column and provides optimal placement for it. The setup will make work more comfortable and productive as the paper towel will be right where you need it and you'll not have to turn around to the workbench to access it.