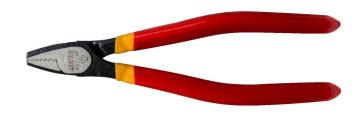

# Screw pliers

407/4PR

#### **Product features**

- material: premium plus carbon steel
- drop forged, entirely hardened and tempered
- head surface finish: finely ground
- surface finish: phosphated to standard ISO 9717
- double plastic dipped handles