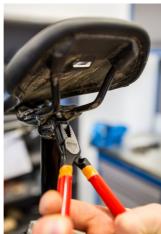

# Screw pliers

407/4PR



#### **Profiles**



#### **Product features**

- material: premium plus carbon steel
- drop forged, entirely hardened and tempered
- head surface finish: finely ground
- surface finish: phosphated to standard ISO 9717
- double plastic dipped handles

### Advantages:

- double serrated jaws, horizontal and vertical
- multipurpose use
- for screws head with diameter from 3 to 11 mm



|        | L   | В    | C  | A  |     |
|--------|-----|------|----|----|-----|
| 629036 | 170 | 19.2 | 25 | 11 | 147 |

<sup>\*</sup> Images of products are symbolic. All dimensions are in mm, and weight in grams. All listed dimensions may vary in tolerance.

## Usage (pictures)