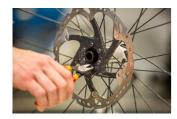

# Screw pliers

407/4PR



#### **Profiles**



#### **Product features**

- material: premium plus carbon steel
- drop forged, entirely hardened and tempered
- head surface finish: finely ground
- surface finish: phosphated to standard ISO 9717
- double plastic dipped handles

### Advantages:

- double serrated jaws, horizontal and vertical
- multipurpose use
- for screws head with diameter from 3 to 11 mm



|        | L   | В    | C  | A  |     |
|--------|-----|------|----|----|-----|
| 629036 | 170 | 19.2 | 25 | 11 | 147 |

<sup>\*</sup> Images of products are symbolic. All dimensions are in mm, and weight in grams. All listed dimensions may vary in tolerance.

## Usage (pictures)