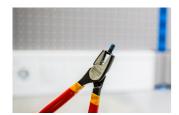

# Screw pliers

407/4PR



#### **Profiles**



#### **Product features**

- material: premium plus carbon steel
- drop forged, entirely hardened and tempered
- head surface finish: finely ground
- surface finish: phosphated to standard ISO 9717
- double plastic dipped handles

### Advantages:

- double serrated jaws, horizontal and vertical
- multipurpose use
- for screws head with diameter from 3 to 11 mm



|        | L   | В    | C  | A  |     |
|--------|-----|------|----|----|-----|
| 629036 | 170 | 19.2 | 25 | 11 | 147 |

<sup>\*</sup> Images of products are symbolic. All dimensions are in mm, and weight in grams. All listed dimensions may vary in tolerance.

## Usage (pictures)