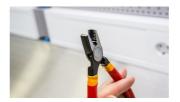

# Screw pliers

407/4PR



#### **Profiles**



#### **Product features**

- material: premium plus carbon steel
- drop forged, entirely hardened and tempered
- head surface finish: finely ground
- surface finish: phosphated to standard ISO 9717
- double plastic dipped handles

### Advantages:

- double serrated jaws, horizontal and vertical
- multipurpose use
- for screws head with diameter from 3 to 11 mm



|        | L   | В    | C  | A  |     |
|--------|-----|------|----|----|-----|
| 629036 | 170 | 19.2 | 25 | 11 | 147 |

<sup>\*</sup> Images of products are symbolic. All dimensions are in mm, and weight in grams. All listed dimensions may vary in tolerance.

## Usage (pictures)