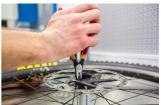

# Screw pliers

407/4PR



#### **Profiles**



#### **Product features**

- material: premium plus carbon steel
- drop forged, entirely hardened and tempered
- head surface finish: finely ground
- surface finish: phosphated to standard ISO 9717
- double plastic dipped handles

### Advantages:

- double serrated jaws, horizontal and vertical
- multipurpose use
- for screws head with diameter from 3 to 11 mm



|        | L   | В    | C  | A  |     |
|--------|-----|------|----|----|-----|
| 629036 | 170 | 19.2 | 25 | 11 | 147 |

<sup>\*</sup> Images of products are symbolic. All dimensions are in mm, and weight in grams. All listed dimensions may vary in tolerance.

## Usage (pictures)