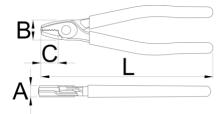

### Advantages:

- double serrated jaws, horizontal and vertical
- multipurpose use
- for screws head with diameter from 3 to 11 mm

|        | L   | В    | C  | A  |     |
|--------|-----|------|----|----|-----|
| 629036 | 170 | 19.2 | 25 | 11 | 147 |