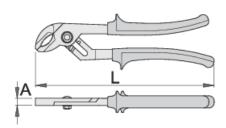

#### 장점:

- jaw aperture adjustable in 5 positions for dim. 180, for dim. 240 and 300 in 6 positions
- grooved joint

|        | L   | А    | O_max | <b>1</b> | $\bigcirc$ |
|--------|-----|------|-------|----------|------------|
| 620558 | 240 | 10.8 | 35    | 417      |            |
| 608692 | 300 | 12.2 | 40    | 657      |            |