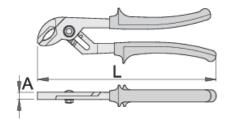

### Advantages:

- jaw aperture adjustable in 5 positions for dim. 180, for dim. 240 and 300 in 6 positions
- grooved joint

|        | L   | A    | O_max | •   | Ø |
|--------|-----|------|-------|-----|---|
| 620558 | 240 | 10.8 | 35    | 417 |   |
| 608692 | 300 | 12.2 | 40    | 657 |   |