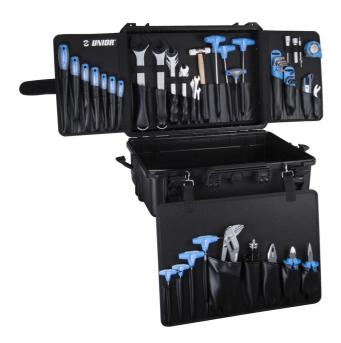

# MX Pro Kit tool set

3700MX PROKIT

#### **Product features**

- MX Pro Kit tool case is real world designed and tested by the professional's on the toughest off-road trails around the world.
- Well thought out, extremely durable tool pallets organize and hold your tools in place. Pockets are designed with the size of our tools in mind. It also features extra space on the bottom leaving you room to personalize your kit.
- After designing the tool case for Pro Kit, we sat down with team mechanics and carefully selected a set
  of tools that demanding MX mechanic will appreciate. We picked 107 pieces of our tools that are a
  perfect fit for a portable set, shop or home.
- The set contains a wide range of tools for servicing MX motorcycles in the field.

- The toolbox is designed especially use in the field; it's made of heavy duty plastic and is waterproof and dustproof.
- Flaps in the lid can be closed tightly with the Velcro straps; when closed, they also secure the tools in place. The biggest pockets can take our combinations and socket T-handle wrenches. A special small pockets can securely hold the screwdriversand other tools, so nothing ever gets lost.
- basic dimensions of case L 555 x W 428 x H 211mm
- inner dimensions of case L 500 x W 350 x H 194mm
- total volume of case: 33,95 litres
- Additional SOS foam tray for tools storage (dimensions 470 mm × 170 mm) at the bottom of the case.

#### Advantages:

- All together 35 pockets
- The pockets are sewed together with durable nylon thread
- Waterproof and dustproof in accordance with IP67 certificate
- Watertight seal around lid
- Automatic pressure release valve
- Easy to open/close double throw latches
- Load tested soft grip handle
- Robust case from heavy-duty composite
- Corrosion free nylon pins
- Option to lock the case with a padlock (not included)
- Aluminum divider at the bottom of the tool case to keep your tools organized
- Flaps neatly close into the lid of the tool case