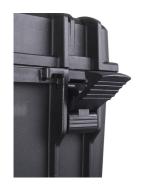

#### Advantages:

- All together 35 pockets
- The pockets are sewed together with durable nylon thread
- Waterproof and dustproof in accordance with IP67 certificate
- Watertight seal around lid
- Automatic pressure release valve
- Easy to open/close double throw latches
- Load tested soft grip handle
- Robust case from heavy-duty composite
- Corrosion free nylon pins
- Option to lock the case with a padlock (not included)
- Aluminum divider at the bottom of the tool case to keep your tools organized
- Flaps neatly close into the lid of the tool case