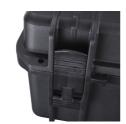

- The toolbox is designed especially use in the field; it's made of heavy duty plastic and is waterproof and dustproof.
- Flaps in the lid can be closed tightly with the Velcro straps; when closed, they also secure the tools in place. The biggest pockets can take our combinations and socket T-handle wrenches. A special small pockets can securely hold the screwdriversand other tools, so nothing ever gets lost.
- basic dimensions of case L 555 x W 428 x H 211mm
- inner dimensions of case L 500 x W 350 x H 194mm
- total volume of case: 33,95 litres
- Additional SOS foam tray for tools storage (dimensions 470 mm × 170 mm) at the bottom of the case.

#### Advantages:

- All together 35 pockets
- The pockets are sewed together with durable nylon thread
- Waterproof and dustproof in accordance with IP67 certificate
- Watertight seal around lid
- Automatic pressure release valve
- Easy to open/close double throw latches
- Load tested soft grip handle
- Robust case from heavy-duty composite
- Corrosion free nylon pins
- Option to lock the case with a padlock (not included)
- Aluminum divider at the bottom of the tool case to keep your tools organized
- Flaps neatly close into the lid of the tool case