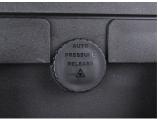

#### Advantages:

- All together 35 pockets
- The pockets are sewed together with durable nylon thread
- Waterproof and dustproof in accordance with IP67 certificate
- Watertight seal around lid
- Automatic pressure release valve
- Easy to open/close double throw latches
- Load tested soft grip handle
- Robust case from heavy-duty composite
- Corrosion free nylon pins
- Option to lock the case with a padlock (not included)
- Aluminum divider at the bottom of the tool case to keep your tools organized
- Flaps neatly close into the lid of the tool case