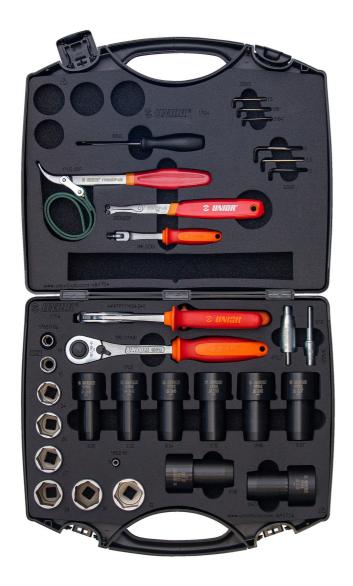

### **Profiles**

• Suspension service set includes the most common tools for servicing suspension forks and shocks, all nicely arranged in a SOS tool tray and stored in a compact box.

#### The set contains:

- Bushing extractor set sizes 12 mm and 12.7 mm
- Fork seal driver tool for fork sliders sizes 30, 32, 34, 35, 36, 37, 38 and 40 mm
- Hex wrenches sizes 3/64", 1/16", 1.5, 2, 2.5 and 3
- 1/2" sockets sizes 10, 15, 26, 27, 28, 30 and 32
- 1/2" reversible ratchet
- 1/4" socket size 5
- 1/4" swivel handle
- Suspension wrench with strap
- Waterpump box joint pliers
- Awl with round, double bent blade

| Product name                      | SKU      | Article        | Dimensions                     | Quantity |
|-----------------------------------|----------|----------------|--------------------------------|----------|
| Suspension service set            | 628959   | 1704-US        |                                | 30       |
| Shock bushing extractor set       |          | 1701/5         | 3                              | 1        |
| Fork seal driver tool             |          | 1702           | 30, 32, 34, 35, 36, 40, 37, 38 | 8        |
| Suspension wrench with strap      |          | 1705/2DP-US    |                                | 1        |
| Swivel handle 1/4"                |          | 188.2/2BI-US   | 1/4"                           | 1        |
| Socket 1/4", 6 point              |          | 188/2 6p       | 5                              | 1        |
| Reversible ratchet 1/2"           |          | 190.1/1ABI-US  | 1/2"                           | 1        |
| Socket 1/2", 6 point              |          | 190/1 6p       | 10, 15                         | 2        |
| Hex wrench                        |          | 220/3          | 3, 1.5, 2, 2.5, 1/16", 3/64"   | 6        |
| Adjustable spanner wrench         |          | 253/2DP-US     | 2,3x2,8                        | 1        |
| Waterpump box joint pliers        |          | 449/1PYTHON-US | 240                            | 1        |
| Awl with round, double bent blade | <b>—</b> | 639C           | 165                            | 1        |