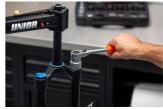

|          | 190.1/1ABI-US  | 1/2"                           | 1        |
| Socket 1/2", 6 point              |          | 190/1 6p       | 10, 15                         | 2        |
| Hex wrench                        |          | 220/3          | 3, 1.5, 2, 2.5, 1/16", 3/64"   | 6        |
| Adjustable spanner wrench         |          | 253/2DP-US     | 2,3x2,8                        | 1        |
| Waterpump box joint pliers        |          | 449/1PYTHON-US | 240                            | 1        |
| Awl with round, double bent blade | <b>—</b> | 639C           | 165                            | 1        |

<sup>\*</sup> Images of products are symbolic. All dimensions are in mm, and weight in grams. All listed dimensions may vary in tolerance.

## Usage (pictures)





















# Related products



Fork seal driver tool



Suspension wrench with strap