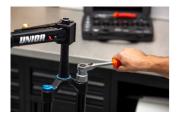

|          | 190.1/1ABI-US  | 1/2"                           | 1        |
| Socket 1/2", 6 point              |          | 190/1 6p       | 10, 15                         | 2        |
| Hex wrench                        |          | 220/3          | 3, 1.5, 2, 2.5, 1/16", 3/64"   | 6        |
| Adjustable spanner wrench         |          | 253/2DP-US     | 2,3x2,8                        | 1        |
| Waterpump box joint pliers        |          | 449/1PYTHON-US | 240                            | 1        |
| Awl with round, double bent blade | <b>—</b> | 639C           | 165                            | 1        |

<sup>\*</sup> Images of products are symbolic. All dimensions are in mm, and weight in grams. All listed dimensions may vary in tolerance.

## Usage (pictures)





















# Related products



Fork seal driver tool



Suspension wrench with strap