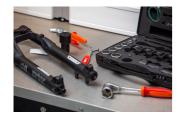

### **Profiles**

• Suspension service set includes the most common tools for servicing suspension forks and shocks, all nicely arranged in a SOS tool tray and stored in a compact box.

#### The set contains:

- Bushing extractor set sizes 12 mm and 12.7 mm
- Fork seal driver tool for fork sliders sizes 30, 32, 34, 35, 36, 37, 38 and 40 mm
- Hex wrenches sizes 3/64", 1/16", 1.5, 2, 2.5 and 3
- 1/2" sockets sizes 10, 15, 26, 27, 28, 30 and 32
- 1/2" reversible ratchet
- 1/4" socket size 5
- 1/4" swivel handle
- Suspension wrench with strap
- Waterpump box joint pliers
- Awl with round, double bent blade

## Usage (pictures)