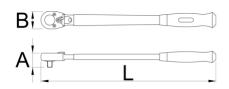

## 장점:

- high durability
- long lever, 465 mm
- 24 teeth

|        |      | L   | А    | В  | <b>1</b> |
|--------|------|-----|------|----|----------|
| 627200 | 1/2" | 465 | 37.5 | 47 | 1240     |

\* Images of products are symbolic. All dimensions are in mm, and weight in grams. All listed dimensions may vary in tolerance.