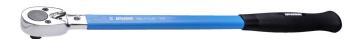

## Strong reversible ratchet 1/2"

## 190.1/1LG

프로파일

제품 특징

- The ratchet is exceptionally strong and virtually impossible to break using only human strength. Regardless whether we use it for tightening or loosening bolts or nuts. The ratchet can withstand torque over 700 Nm. This is achieved with a durable mechanism with only 24 teeth and a long lever. Ratchet is used for loosening and tightening different sizes of bolts and nuts. Due to its durability, it can be easily used to loosen overtightened or rusted bolts such as wheel bolts.
- 재질: 프리미엄 플렉스 크롬 바나듐 스틸
- 드롭 단조된 바디
- 표면 마감: ISO 1456:2009 표준에 따른 크롬 도금

## 장점:

- high durability
- long lever, 465 mm
- 24 teeth

|        |      | L   | А    | В  | <b>1</b> |
|--------|------|-----|------|----|----------|
| 627200 | 1/2" | 465 | 37.5 | 47 | 1240     |

\* Images of products are symbolic. All dimensions are in mm, and weight in grams. All listed dimensions may vary in tolerance.