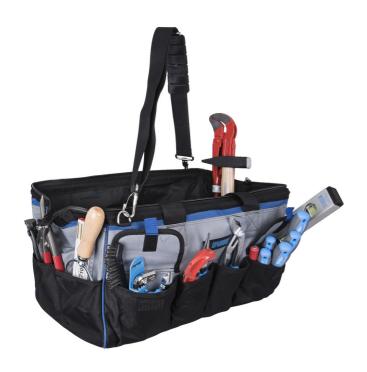

## **Product features**

The set provides you with all the basic tools you need when working. It is packed in a handy bag where you can arrange the tool pieces in a visible way, as there are many pouches available. The bag is made of durable textiles and can be carried by handles or strap, allowing for hands-free carrying.

set include one carpenter`s pencil

Product name SKU Article Dimensions Quantity

| Product name                                              | SKU    | Article  | Dimensions                                     | Quantity |
|-----------------------------------------------------------|--------|----------|------------------------------------------------|----------|
| Set of tools for plumbers, basic                          | 628822 | 1013C    |                                                | 29       |
| Tool bag                                                  |        | 1112     | 510x280x310                                    | 1        |
| Set of ball-end hex wrenches on plastic clip              |        | 220/3SPH |                                                | 1        |
| Tube cutter                                               |        | 360/6A   | 3 - 35x1/8" - 1.3/8"                           | 1        |
| Long nose pliers with side cutter and pipe grip, straight |        | 508/1BI  | 200                                            | 1        |
| Waterpump pliers                                          |        | 447/1HPP | 240                                            | 1        |
| Diagonal cutting nippers                                  |        | 461/1BI  | 160                                            | 1        |
| Pipe wrench 45°, Swedish pattern, S - form                |        | 482/6    | 1.1/2"                                         | 1        |
| Tower pincers                                             | 8      | 531/4    | 224                                            | 1        |
| Universal tin snips                                       |        | 563R/7PR | 280                                            | 1        |
| Flat screwdriver TBI                                      |        | 605TBI   | 0.8 x 4.0x100, 1.0 x 5.5x125,<br>1.2 x 6.5x150 | 3        |
| Crosstip (PH) screwdriver TBI                             | o      | 615TBI   | PH 1x80, PH 2x100                              | 2        |
| Phase tester 220 - 250 V                                  |        | 630VDE   | 0.6 x 3.5x180                                  | 1        |
| Folding rule                                              |        | 710W     | 2 m                                            | 1        |
| Saw                                                       |        | 753W     | 150                                            | 1        |
| Locksmiths` hammer                                        |        | 812      | 500                                            | 1        |
| Carpenter`s pencil - set 10 pieces                        |        | 1299     | 180                                            | 1        |
| Alu - spirit level                                        | (Bo    | 1250     | 300                                            | 1        |
| Brush for cleaning disk brake shoes                       |        | 2035     |                                                | 1        |