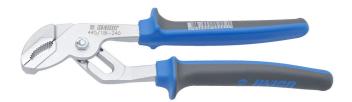

## Double groove joint pliers

## 445/1BI

## 프로파일

표준

**DIN ISO 8976** 

제품 특징

- material: premium chrome vanadium steel
- drop forged, entirely hardened and tempered
- head polished
- surface finish: trivalent chrome plated to standard ISO 1456:2009
- heavy duty double component handles
- made according to standard ISO 8976