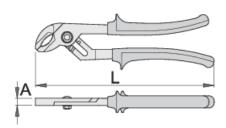

장점:

- jaw aperture adjustable in 5 positions for dim. 180, for dim. 240 and 300 in 6 positions
- grooved joint

|        | L   | А    | O_max |     | Ø |
|--------|-----|------|-------|-----|---|
| 620557 | 240 | 10.8 | 35    | 417 |   |
| 607887 | 300 | 12.2 | 40    | 657 |   |