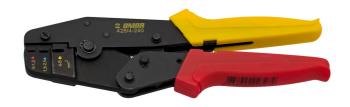

# 压线钳

428/4

#### 产品属性

- 材料:金属板材
- 夹钳通过特种工具钢锻造而成,完全淬火与回火
- 弯头接合确保了只需少量力量即可实现高收缩压力
- 重型塑料把手
- 可更钳口零件
- 表面处理:根据ISO 9717标准进行磷酸盐处理