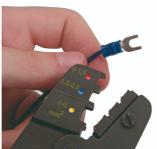

# 压线钳

428/4



#### 配置文件



#### 产品属性

- 材料:金属板材
- 夹钳通过特种工具钢锻造而成,完全淬火与回火
- 弯头接合确保了只需少量力量即可实现高收缩压力
- 重型塑料把手
- 可更钳口零件
- 表面处理:根据ISO 9717标准进行磷酸盐处理

#### 用途:

● 用于绝缘端子(0.5-6mm²)



|        | mm <sup>*</sup> | L   |     |
|--------|-----------------|-----|-----|
| 602327 | 0.5 - 6         | 226 | 575 |

\* Images of products are symbolic. All dimensions are in mm, and weight in grams. All listed dimensions may vary in tolerance.

#### 用途 (pictures)





### 配件



### Frequently asked questions

## Why is it necessary to use crimping pliers for cable connections? Why not simply use combination pliers?

When working with cable connections, you must use crimping pliers because this is the only way to press the connections together correctly and accurately. This is a requirement for the safety of the joints and provided for by the grooves/shapes on the pliers.