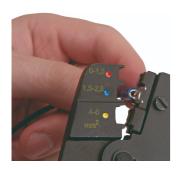

# 压线钳

428/4



#### 配置文件



#### 产品属性

- 材料:金属板材
- 夹钳通过特种工具钢锻造而成,完全淬火与回火
- 弯头接合确保了只需少量力量即可实现高收缩压力
- 重型塑料把手
- 可更钳口零件
- 表面处理:根据ISO 9717标准进行磷酸盐处理

#### 用途:

● 用于绝缘端子(0.5-6mm²)



|        | mm <sup>*</sup> | L   |     |
|--------|-----------------|-----|-----|
| 602327 | 0.5 - 6         | 226 | 575 |

\* Images of products are symbolic. All dimensions are in mm, and weight in grams. All listed dimensions may vary in tolerance.

#### 用途 (pictures)





### 配件



### Frequently asked questions

## Why is it necessary to use crimping pliers for cable connections? Why not simply use combination pliers?

When working with cable connections, you must use crimping pliers because this is the only way to press the connections together correctly and accurately. This is a requirement for the safety of the joints and provided for by the grooves/shapes on the pliers.