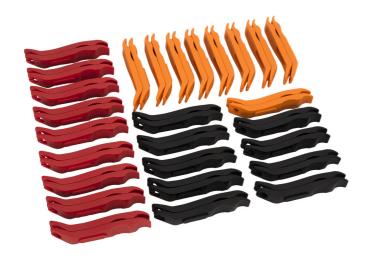

## **Product features**

- Set of 27 tire levers can be placed in a bicycle shop on the counter next to the cashier.
- Set includes orange, black and red tire levers.
- On the back side of the box you can find bar codes for each of the four items.

| Product name                  | SKU    | Article    | Dimensions | Quantity |
|-------------------------------|--------|------------|------------|----------|
| Set of tire levers 27 pairs   | 627270 | 1657STR-US |            | 27       |
| Set of two tire levers, black |        | 1657BLACK  | (9x)       | 9        |

| Product name                   | SKU | Article    | Dimensions | Quantity |
|--------------------------------|-----|------------|------------|----------|
| Set of two tire levers, orange |     | 1657ORANGE | (9x)       | 9        |
| Set of two tire levers, red    | G   | 1657RED    | (9x)       | 9        |