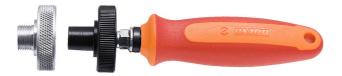

## **Product features**

- Pedal Genie is used as a substitute for pedals while adjusting derailleurs on a bicycle without pedals. It's especially useful for building new bikes that usually come without pedals.
- The tool features a strong double injected handle, which enables comfortable and efficient grip.
- The Pedal Genie comes with two adaptors that offer two different ways of use. Threaded version for more efficient work and a conical version for quick checks.
- Threaded part is designed to work on the drive-side crank only (9/16" x 20 tpi thread).