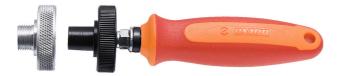

## Caracteristicile produsului

- Pedal Genie is used as a substitute for pedals while adjusting derailleurs on a bicycle without pedals. It's especially useful for building new bikes that usually come without pedals.
- The tool features a strong double injected handle, which enables comfortable and efficient grip.
- The Pedal Genie comes with two adaptors that offer two different ways of use. Threaded version for more efficient work and a conical version for quick checks.
- Threaded part is designed to work on the drive-side crank only (9/16" x 20 tpi thread).