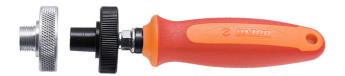

## Product features

- Pedal Genie is used as a substitute for pedals while adjusting derailleurs on a bicycle without pedals.
  It's especially useful for building new bikes that usually come without pedals.
- The tool features a strong double injected handle, which enables comfortable and efficient grip.
- The Pedal Genie comes with two adaptors that offer two different ways of use. Threaded version for more efficient work and a conical version for quick checks.
- Threaded part is designed to work on the drive-side crank only (9/16" x 20 tpi thread).