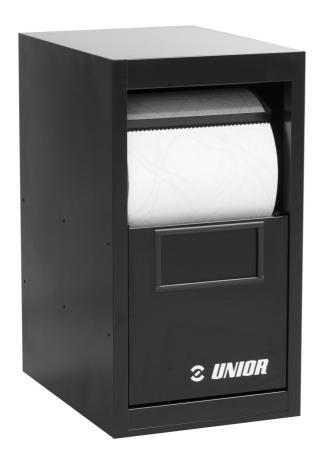

## Cleaning support for modular work bench

990BIN-BLACK

## **Product features**

- material: premium PLUS sheet metal
- With 2 pull out drawers.

- In the upper drawer can be placed a paper roll of max. dia. 270mm and max. length 380mm. There is also a a place on the back side of the drawer for the spare paper roll. A paper roll comes with a cleaning support.
- The lowest drawer has 2 divided containers for waste, total volume 50 litres; the first container has possibility to put the waste through the flap door on the front side of the drawer.
- coated with eco colour of Qualicoat quality standard