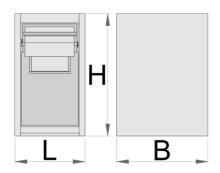

|        | L   | В   | Н   |       |
|--------|-----|-----|-----|-------|
| 628810 | 475 | 650 | 870 | 41200 |

<sup>\*</sup> Images of products are symbolic. All dimensions are in mm, and weight in grams. All listed dimensions may vary in tolerance.