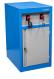

# Power support for modular work bench

990PNE-BLACK

Profile

#### Caracteristicile produsului

- Crafted from premium PLUS sheet metal for durability and longevity
- Includes two reels, electric cable and hose for compressed air with stop and spring return function for hassle-free operation.
- The electric cable reel features a 13m cable suitable for 220V, ensuring ample reach and power supply.

- Compressed air hose reel includes a 10m hose on the reel, and an additional 3m hose to connect to the air compressor or system. The hose's outer diameter is 12mm and it uses 1/4" connector, providing optimal airflow with a max. working pressure of 7 bars.
- The bottom part of the cabinet is dedicated to storage and closed with lockable metal door.

|        | L   | В   | Н   | <b>1</b> |
|--------|-----|-----|-----|----------|
| 628809 | 475 | 650 | 870 | 33000    |

\* Imaginea produsului este simbolica. Toate dimensiunile sunt exprimate în mm, greutatea în grame.