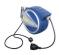

#### Caracteristicile produsului

- Crafted from premium PLUS sheet metal for durability and longevity
- Includes two reels, electric cable and hose for compressed air with stop and spring return function for hassle-free operation.
- The electric cable reel features a 13m cable suitable for 220V, ensuring ample reach and power supply.

## **Related products**

Suport intarit pentru banc de licru modular

Tambur cablu 10 m, 3x1,5mm<sup>2</sup>, 220V

Tambur de furtun 10 m, diametru 8x12 mm, 1/4 "