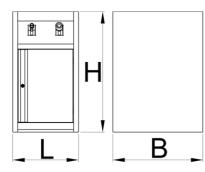

|        | L   | В   | Н   | <b>1</b> |
|--------|-----|-----|-----|----------|
| 628809 | 475 | 650 | 870 | 33000    |

\* Imaginea produsului este simbolica. Toate dimensiunile sunt exprimate în mm, greutatea în grame.