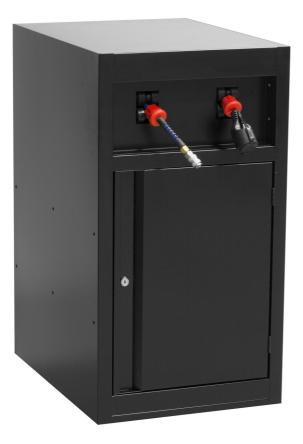

#### Caracteristicile produsului

- Crafted from premium PLUS sheet metal for durability and longevity
- Includes two reels, electric cable and hose for compressed air with stop and spring return function for hassle-free operation.
- The electric cable reel features a 13m cable suitable for 220V, ensuring ample reach and power supply.

- Compressed air hose reel includes a 10m hose on the reel, and an additional 3m hose to connect to the air compressor or system. The hose's outer diameter is 12mm and it uses 1/4" connector, providing optimal airflow with a max. working pressure of 7 bars.
- The bottom part of the cabinet is dedicated to storage and closed with lockable metal door.