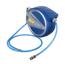

- Compressed air hose reel includes a 10m hose on the reel, and an additional 3m hose to connect to the air compressor or system. The hose's outer diameter is 12mm and it uses 1/4" connector, providing optimal airflow with a max. working pressure of 7 bars.
- The bottom part of the cabinet is dedicated to storage and closed with lockable metal door.

## **Related products**

Suport intarit pentru banc de licru modular

Tambur cablu 10 m, 3x1,5mm<sup>2</sup>, 220V

Tambur de furtun 10 m, diametru 8x12 mm, 1/4 "