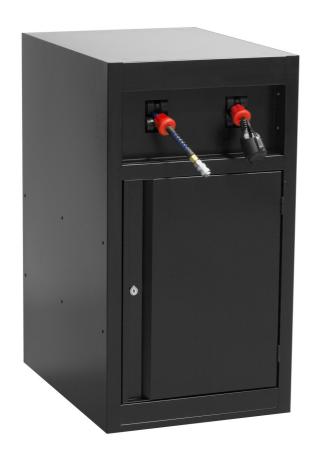

# 모듈러 워크 벤치용 파워 서포트

990PNE-BLACK

#### 제품 특징

- Crafted from premium PLUS sheet metal for durability and longevity
- Includes two reels, electric cable and hose for compressed air with stop and spring return function for hassle-free operation.
- The electric cable reel features a 13m cable suitable for 220V, ensuring ample reach and power supply.

- Compressed air hose reel includes a 10m hose on the reel, and an additional 3m hose to connect to the air compressor or system. The hose's outer diameter is 12mm and it uses 1/4" connector, providing optimal airflow with a max. working pressure of 7 bars.
- The bottom part of the cabinet is dedicated to storage and closed with lockable metal door.