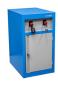

# 모듈러 워크 벤치용 파워 서포트

990PNE-BLACK

#### 제품 특징

- Crafted from premium PLUS sheet metal for durability and longevity
- Includes two reels, electric cable and hose for compressed air with stop and spring return function for hassle-free operation.
- The electric cable reel features a 13m cable suitable for 220V, ensuring ample reach and power supply.

- Compressed air hose reel includes a 10m hose on the reel, and an additional 3m hose to connect to the air compressor or system. The hose's outer diameter is 12mm and it uses 1/4" connector, providing optimal airflow with a max. working pressure of 7 bars.
- The bottom part of the cabinet is dedicated to storage and closed with lockable metal door.

|        | L   | В   | Н   |       |
|--------|-----|-----|-----|-------|
| 628809 | 475 | 650 | 870 | 33000 |

<sup>\*</sup> Images of products are symbolic. All dimensions are in mm, and weight in grams. All listed dimensions may vary in tolerance.