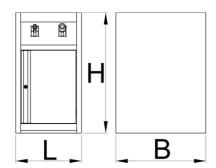

|        | L   | В   | Н   |       |
|--------|-----|-----|-----|-------|
| 628809 | 475 | 650 | 870 | 33000 |

<sup>\*</sup> Images of products are symbolic. All dimensions are in mm, and weight in grams. All listed dimensions may vary in tolerance.