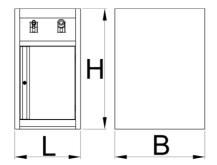

|        | L   | В   | H   |       |
|--------|-----|-----|-----|-------|
| 628809 | 475 | 650 | 870 | 33000 |

<sup>\*</sup> Images of products are symbolic. All dimensions are in mm, and weight in grams. All listed dimensions may vary in tolerance.