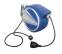

## Related products

Power support for modular work bench

Cable reel 3x1,5 mm2, 220V

Hose reel, hose 8x12 mm, 1/4"