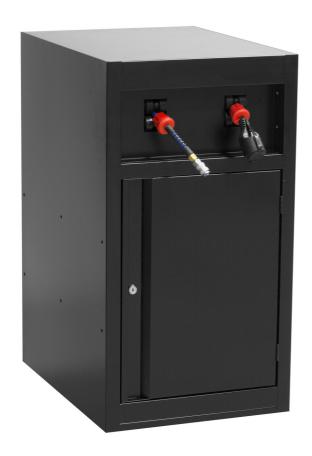

# Power support for modular work bench

990PNE-BLACK

### **Product features**

- Crafted from premium PLUS sheet metal for durability and longevity
- Includes two reels, electric cable and hose for compressed air with stop and spring return function for hassle-free operation.
- The electric cable reel features a 13m cable suitable for 220V, ensuring ample reach and power supply.

- Compressed air hose reel includes a 10m hose on the reel, and an additional 3m hose to connect to the air compressor or system. The hose's outer diameter is 12mm and it uses 1/4" connector, providing optimal airflow with a max. working pressure of 7 bars.
- The bottom part of the cabinet is dedicated to storage and closed with lockable metal door.