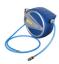

## Related products

Power support for modular work bench

Cable reel 3x1,5 mm2, 220V

Hose reel, hose 8x12 mm, 1/4"