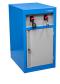

# Power support for modular work bench

990PNE-BLACK

### **Product features**

- Crafted from premium PLUS sheet metal for durability and longevity
- Includes two reels, electric cable and hose for compressed air with stop and spring return function for hassle-free operation.
- The electric cable reel features a 13m cable suitable for 220V, ensuring ample reach and power supply.

- Compressed air hose reel includes a 10m hose on the reel, and an additional 3m hose to connect to the air compressor or system. The hose's outer diameter is 12mm and it uses 1/4" connector, providing optimal airflow with a max. working pressure of 7 bars.
- The bottom part of the cabinet is dedicated to storage and closed with lockable metal door.

|        | L   | В   | H   |       |
|--------|-----|-----|-----|-------|
| 628809 | 475 | 650 | 870 | 33000 |

<sup>\*</sup> Images of products are symbolic. All dimensions are in mm, and weight in grams. All listed dimensions may vary in tolerance.