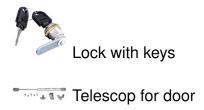

#### Product features

- material: premium PLUS sheet metal
- door locked with lock and folding key
- lock with key included also foam keyring
- coated with eco colour of Qualicoat quality standard
- maximal load capacity of hanging cabinet length 1000mm is 40kg, for 1250mm and 1500mm is 50kg.
  Load capacity of the shelf is 15kg
- hanging door with telescopic mechanism
- on the bottom part of the cabinet is set a light holder
- two possibilities of hanging on the support leg of the modular work bench or on the wall. For hanging on the wall additional support is enclosed.

### Spare parts