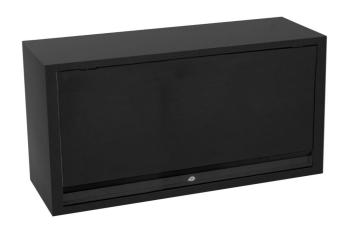

# Hanging cabinet for work benches

990CAU-BLACK

#### Product features

- material: premium PLUS sheet metal
- door locked with lock and folding key
- lock with key included also foam keyring
- coated with eco colour of Qualicoat quality standard
- maximal load capacity of hanging cabinet length 1000mm is 40kg, for 1250mm and 1500mm is 50kg.
  Load capacity of the shelf is 15kg
- hanging door with telescopic mechanism
- on the bottom part of the cabinet is set a light holder
- two possibilities of hanging on the support leg of the modular work bench or on the wall. For hanging on the wall additional support is enclosed.