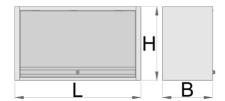

|        | L    | В   | H   | •     |
|--------|------|-----|-----|-------|
| 628808 | 1000 | 350 | 510 | 22400 |

 $<sup>^{\</sup>star}$  Images of products are symbolic. All dimensions are in mm, and weight in grams. All listed dimensions may vary in tolerance.