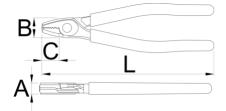

### **Profiles**

### Advantages:

- double serrated jaws, horizontal and vertical
- multipurpose use
- for screws head with diameter from 3 to 11 mm

|        | L   | В    | C  | A  | <b>1</b> |
|--------|-----|------|----|----|----------|
| 628800 | 170 | 19.2 | 25 | 11 | 149      |