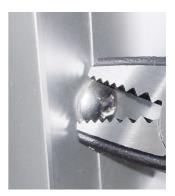

# Screw pliers

407/4P



### **Profiles**



### **Product features**

- material: premium plus carbon steel
- drop forged, entirely hardened and tempered
- head surface finish: finely ground
- surface finish: phosphated to standard ISO 9717
- double plastic dipped handles

### Advantages:

- double serrated jaws, horizontal and vertical
- multipurpose use
- for screws head with diameter from 3 to 11 mm



|        | L   | В    | C  | A  | <b>1</b> |
|--------|-----|------|----|----|----------|
| 628800 | 170 | 19.2 | 25 | 11 | 149      |

 $<sup>^{\</sup>star}$  Images of products are symbolic. All dimensions are in mm, and weight in grams. All listed dimensions may vary in tolerance.

## Usage (pictures)