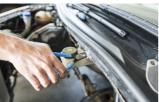

# Screw pliers

407/4P



### **Profiles**



### **Product features**

- material: premium plus carbon steel
- drop forged, entirely hardened and tempered
- head surface finish: finely ground
- surface finish: phosphated to standard ISO 9717
- double plastic dipped handles

### Advantages:

- double serrated jaws, horizontal and vertical
- multipurpose use
- for screws head with diameter from 3 to 11 mm



|        | L   | В    | C  | A  | <b>1</b> |
|--------|-----|------|----|----|----------|
| 628800 | 170 | 19.2 | 25 | 11 | 149      |

 $<sup>^{\</sup>star}$  Images of products are symbolic. All dimensions are in mm, and weight in grams. All listed dimensions may vary in tolerance.

## Usage (pictures)