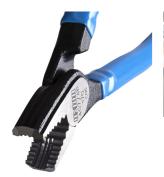

### Advantages:

- double serrated jaws, horizontal and vertical
- multipurpose use
- for screws head with diameter from 3 to 11 mm

|        | L   | В    | C  | A  | <b>1</b> |
|--------|-----|------|----|----|----------|
| 628800 | 170 | 19.2 | 25 | 11 | 149      |