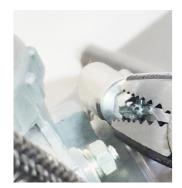

# Screw pliers

407/4P



### **Profiles**



### **Product features**

- material: premium plus carbon steel
- drop forged, entirely hardened and tempered
- head surface finish: finely ground
- surface finish: phosphated to standard ISO 9717
- double plastic dipped handles

### Advantages:

- double serrated jaws, horizontal and vertical
- multipurpose use
- for screws head with diameter from 3 to 11 mm



|        | L   | В    | C  | A  | <b>1</b> |
|--------|-----|------|----|----|----------|
| 628800 | 170 | 19.2 | 25 | 11 | 149      |

 $<sup>^{\</sup>star}$  Images of products are symbolic. All dimensions are in mm, and weight in grams. All listed dimensions may vary in tolerance.

## Usage (pictures)