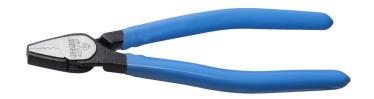

# Screw pliers

407/4P

### **Product features**

- material: premium plus carbon steel
- drop forged, entirely hardened and tempered
- head surface finish: finely ground
- surface finish: phosphated to standard ISO 9717
- double plastic dipped handles

### Advantages:

- double serrated jaws, horizontal and vertical
- multipurpose use
- for screws head with diameter from 3 to 11 mm

|        | L   | В    | C  | A  | <b>1</b> |
|--------|-----|------|----|----|----------|
| 628800 | 170 | 19.2 | 25 | 11 | 149      |