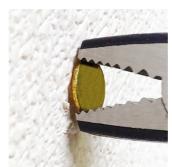

# Screw pliers

407/4P



### **Profiles**



### **Product features**

- material: premium plus carbon steel
- drop forged, entirely hardened and tempered
- head surface finish: finely ground
- surface finish: phosphated to standard ISO 9717
- double plastic dipped handles

### Advantages:

- double serrated jaws, horizontal and vertical
- multipurpose use
- for screws head with diameter from 3 to 11 mm



|        | L   | В    | C  | A  | <b>1</b> |
|--------|-----|------|----|----|----------|
| 628800 | 170 | 19.2 | 25 | 11 | 149      |

 $<sup>^{\</sup>star}$  Images of products are symbolic. All dimensions are in mm, and weight in grams. All listed dimensions may vary in tolerance.

## Usage (pictures)