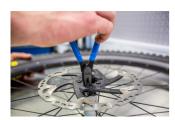

# Screw pliers

407/4P



### **Profiles**



### **Product features**

- material: premium plus carbon steel
- drop forged, entirely hardened and tempered
- head surface finish: finely ground
- surface finish: phosphated to standard ISO 9717
- double plastic dipped handles

### Advantages:

- double serrated jaws, horizontal and vertical
- multipurpose use
- for screws head with diameter from 3 to 11 mm



|        | L   | В    | C  | A  | <b>1</b> |
|--------|-----|------|----|----|----------|
| 628800 | 170 | 19.2 | 25 | 11 | 149      |

 $<sup>^{\</sup>star}$  Images of products are symbolic. All dimensions are in mm, and weight in grams. All listed dimensions may vary in tolerance.

## Usage (pictures)