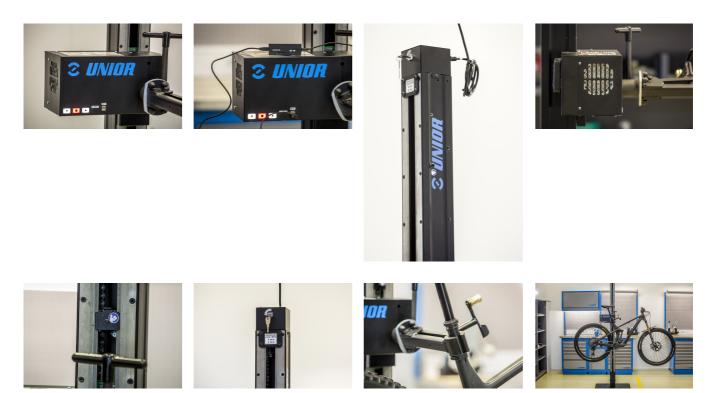

#### Features:

- Automatic stopping system with a build in safety feature to keep technician and bicycle on the stand safe
- Endless height adjust
- Travel adjust limiters
- Main electricity supply cable coming in from the top of the stand, so nothing is in the work area
- Hidden wires
- Two USB A charging port
- Equipped with Master shop repair clamp 1693.1M
- Anti-slip clamp interface
- Main column made of steel and bolted together creating a super rigid frame
- Secures directly to the floor or on a heavy-duty metal fixed plate
- Optional heavy-duty large fixed plate with floor leveling function
- No assembly needed, just fix it in place, plug in the electricity and start working

## Upotreba (pictures)