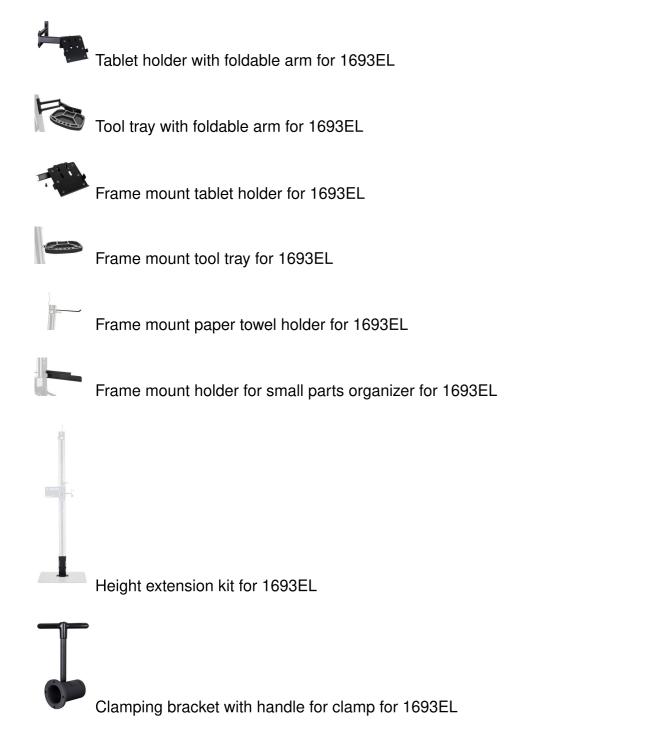

# Accessories

Fixed plate for 1693EL

Laptop holder with foldable arm for 1693EL

Small parts organizer with foldable arm for 1693EL