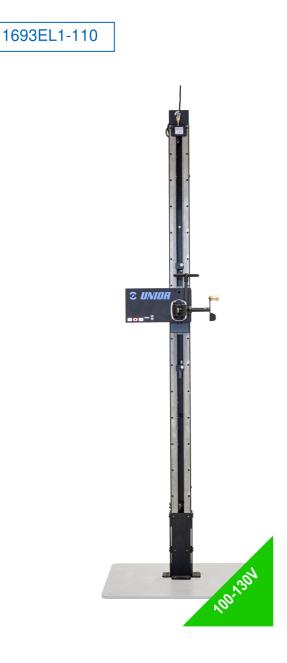

# Electric repair stand without plate 110V

Profili

Atributi proizvoda

Designed and developed for technicians to work smarter, not harder. The stand is constructed around heavy-duty one-piece aluminum column, which gives a great stability and at the same time holds all wires

on the inside, so there's nothing in a way when working on a bike. It is strong enough to lift even the heaviest bicycles to the desired height with ease, so the bicycle is always in the most ergonomic position to work on. Electric repair stand is not just powerful, but also smart. It features endless height adjust, but it can also lift or descend a bike automatically with a push of a button. It also stops on its own when bike reaches the ground. Thanks to the travel adjust limiters; you can limit its travel, so it always stops at the desired height. Build in safety system keeps the technician and the bicycle on the stand safe and makes sure nothing goes wrong.

#### Features:

- Automatic stopping system with a build in safety feature to keep technician and bicycle on the stand safe
- Endless height adjust
- Travel adjust limiters
- Main electricity supply cable coming in from the top of the stand, so nothing is in the work area
- Hidden wires
- Two USB A charging port
- Equipped with Master shop repair clamp 1693.1M
- Anti-slip clamp interface
- Main column made of steel and bolted together creating a super rigid frame
- Secures directly to the floor or on a heavy-duty metal fixed plate
- Optional heavy-duty large fixed plate with floor leveling function
- No assembly needed, just fix it in place, plug in the electricity and start working

### Technical specifications:

- Measurement: W750xL750xH2072 mm
- Weight: 106 kg (with a steel fixed plate)
- Maximum height: 1780 mm
- Load capacity: 400N (40kg)
- Power: 0,25 kW
- Steering voltage: 5 V
- Input: 100-130 V; 60 Hz
- Movement speed: 3.3 m/min
- IP rating: IP30 inside use only
- Noise level: 55 dB
- CE compliant