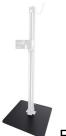

# Electric repair stand without plate 110V

Profili

Atributi proizvoda

Designed and developed for technicians to work smarter, not harder. The stand is constructed around heavy-duty one-piece aluminum column, which gives a great stability and at the same time holds all wires

on the inside, so there's nothing in a way when working on a bike. It is strong enough to lift even the heaviest bicycles to the desired height with ease, so the bicycle is always in the most ergonomic position to work on. Electric repair stand is not just powerful, but also smart. It features endless height adjust, but it can also lift or descend a bike automatically with a push of a button. It also stops on its own when bike reaches the ground. Thanks to the travel adjust limiters; you can limit its travel, so it always stops at the desired height. Build in safety system keeps the technician and the bicycle on the stand safe and makes sure nothing goes wrong.

#### Features:

- Automatic stopping system with a build in safety feature to keep technician and bicycle on the stand safe
- Endless height adjust
- Travel adjust limiters
- Main electricity supply cable coming in from the top of the stand, so nothing is in the work area
- Hidden wires
- Two USB A charging port
- Equipped with Master shop repair clamp 1693.1M
- Anti-slip clamp interface
- Main column made of steel and bolted together creating a super rigid frame
- Secures directly to the floor or on a heavy-duty metal fixed plate
- Optional heavy-duty large fixed plate with floor leveling function
- No assembly needed, just fix it in place, plug in the electricity and start working

### Technical specifications:

- Measurement: W750xL750xH2072 mm
- Weight: 106 kg (with a steel fixed plate)
- Maximum height: 1780 mm
- Load capacity: 400N (40kg)
- Power: 0,25 kW
- Steering voltage: 5 V
- Input: 100-130 V; 60 Hz
- Movement speed: 3.3 m/min
- IP rating: IP30 inside use only
- Noise level: 55 dB
- CE compliant