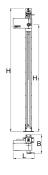

### Technical specifications:

- Measurement: W750xL750xH2072 mm
- Weight: 106 kg (with a steel fixed plate)
- Maximum height: 1780 mm
- Load capacity: 400N (40kg)
- Power: 0,25 kW
- Steering voltage: 5 V
- Input: 100-130 V; 60 Hz
- Movement speed: 3.3 m/min
- IP rating: IP30 inside use only
- Noise level: 55 dB
- CE compliant

|        | 1           | L   | Н    | H1 max | В   | H1 min | <b>-</b> |
|--------|-------------|-----|------|--------|-----|--------|----------|
| 628790 | 100 - 130 V | 361 | 2074 | 1795   | 324 | 240    | 48400    |