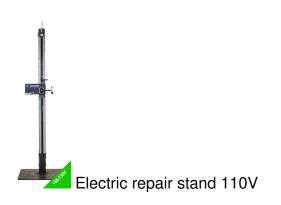

# Electric repair stand without plate 110V

Profili

Atributi proizvoda

Designed and developed for technicians to work smarter, not harder. The stand is constructed around heavy-duty one-piece aluminum column, which gives a great stability and at the same time holds all wires

on the inside, so there's nothing in a way when working on a bike. It is strong enough to lift even the heaviest bicycles to the desired height with ease, so the bicycle is always in the most ergonomic position to work on. Electric repair stand is not just powerful, but also smart. It features endless height adjust, but it can also lift or descend a bike automatically with a push of a button. It also stops on its own when bike reaches the ground. Thanks to the travel adjust limiters; you can limit its travel, so it always stops at the desired height. Build in safety system keeps the technician and the bicycle on the stand safe and makes sure nothing goes wrong.

#### Features:

- Automatic stopping system with a build in safety feature to keep technician and bicycle on the stand safe
- Endless height adjust
- Travel adjust limiters
- Main electricity supply cable coming in from the top of the stand, so nothing is in the work area
- Hidden wires
- Two USB A charging port
- Equipped with Master shop repair clamp 1693.1M
- Anti-slip clamp interface
- Main column made of steel and bolted together creating a super rigid frame
- Secures directly to the floor or on a heavy-duty metal fixed plate
- Optional heavy-duty large fixed plate with floor leveling function
- No assembly needed, just fix it in place, plug in the electricity and start working

### Technical specifications:

- Measurement: W750xL750xH2072 mm
- Weight: 106 kg (with a steel fixed plate)
- Maximum height: 1780 mm
- Load capacity: 400N (40kg)
- Power: 0,25 kW
- Steering voltage: 5 V
- Input: 100-130 V; 60 Hz
- Movement speed: 3.3 m/min
- IP rating: IP30 inside use only
- Noise level: 55 dB
- CE compliant