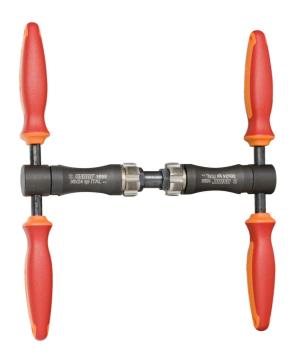

## **Product features**

- Ideal tool for fixing bottom bracket threads on the frame or removes excess paint or dirt from threads
- Magnetic handle eases assembly of the tool
- ergonomic heavy duty double component handle
- ITA standard –two thread taps M36 x 24 TPI
- The set contains:
- Reamer's magnetic handle 1695.1/4BI or 1695.1/4BIUS
- Reamer holder for 1698.2/4
- Two ITAL thread taps M36 x 24 TPI