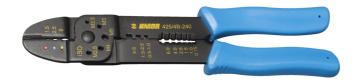

# 压线钳

425/4B

### 产品属性

- 材料:金属板材
- 完全淬火与回火
- 表面处理:根据DIN12476标准进行磷酸盐处理
- 重型塑料把手

### 用途:

● 用于绝缘和非绝缘端子(1.5-6mm²),用于切割电缆、螺钉和剥离绝缘层。

|        | mm²     | L   | <b>1</b> |
|--------|---------|-----|----------|
| 601137 | 1.5 - 6 | 240 | 320      |

<sup>\*</sup> Images of products are symbolic. All dimensions are in mm, and weight in grams. All listed dimensions may vary in tolerance.