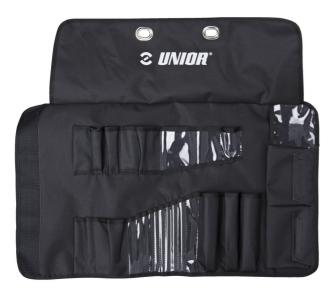

#### Atributi proizvoda

Features:

- Aluminum eyelets for setting the wrap on the car seat, with fixation under the head rest
- Strong Velcro® straps for secure closing
- Side pockets with full flaps closing for parts or additional tools
- Additional elastic straps for even more tools
- Made from coated PU material, waterproof and oil resistant
- You can fit mini pump in there as well
- Tools are not included