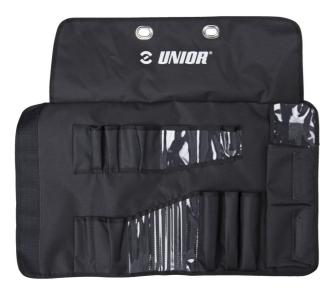

#### **Product features**

Features:

- Aluminum eyelets for setting the wrap on the car seat, with fixation under the head rest
- Strong Velcro® straps for secure closing
- Side pockets with full flaps closing for parts or additional tools
- Additional elastic straps for even more tools
- Made from coated PU material, waterproof and oil resistant
- You can fit mini pump in there as well
- Tools are not included