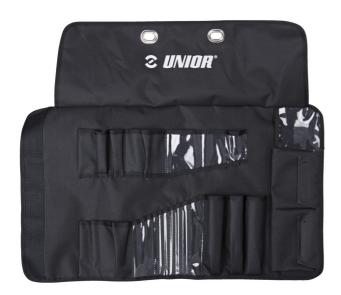

### Features:

- Aluminum eyelets for setting the wrap on the car seat, with fixation under the head rest
- Strong Velcro® straps for secure closing
- Side pockets with full flaps closing for parts or additional tools
- Additional elastic straps for even more tools
- Made from coated PU material, waterproof and oil resistant
- You can fit mini pump in there as well
- Tools are not included