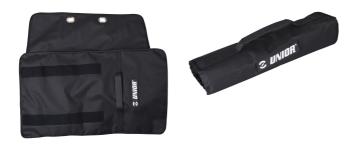

### Features:

- Aluminum eyelets for setting the wrap on the car seat, with fixation under the head rest
- Strong Velcro® straps for secure closing
- Side pockets with full flaps closing for parts or additional tools
- Additional elastic straps for even more tools
- Made from coated PU material, waterproof and oil resistant
- You can fit mini pump in there as well
- Tools are not included