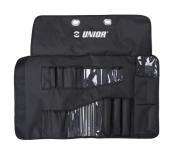

### **Product features**

Unior's Professional Tool Wrap is big enough to fit all of the tools and bits that a more mechanically skillful cyclist will want to have at hand. Professional mechanics will love the size and organization of it, so don't be surprised when you see these in the team cars on the next Grand Tour or in the feed zone of the mountain bike or CX world cups. This version includes following tools:

- Long ball end hexagon wrench, sizes 1.5, 2, 2.5, 3, 4, 5, 6, 8 mm
- TX profile wrench, size T25
- Crank cap tool
- Chain tool
- Round spoke wrench
- Set of two tire levers
- Crosstip screwdriver PH0

- Pro Socket Handle
- Chain wear indicator
- Cassette wrench and Cassette lockring tool
- 2-For-1 disc brake tool

#### Roll features:

- Aluminum eyelets for setting the wrap on the car seat, with fixation under the head rest
- Strong Velcro® straps for secure closing
- Side pockets with full flaps closing for parts or additional tools
- Additional elastic straps for even more tools
- Made from coated PU material, waterproof and oil resistant
- You can fit mini pump in there as well