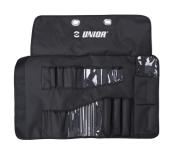

## Caracteristicile produsului

Unior's Professional Tool Wrap is big enough to fit all of the tools and bits that a more mechanically skillful cyclist will want to have at hand. Professional mechanics will love the size and organization of it, so don't be surprised when you see these in the team cars on the next Grand Tour or in the feed zone of the mountain bike or CX world cups. This version includes following tools:

- Long ball end hexagon wrench, sizes 1.5, 2, 2.5, 3, 4, 5, 6, 8 mm
- TX profile wrench, size T25
- Crank cap tool
- Chain tool
- Round spoke wrench
- Set of two tire levers
- Crosstip screwdriver PH0

- Pro Socket Handle
- Chain wear indicator
- Cassette wrench and Cassette lockring tool
- 2-For-1 disc brake tool

#### Roll features:

- Aluminum eyelets for setting the wrap on the car seat, with fixation under the head rest
- Strong Velcro® straps for secure closing
- Side pockets with full flaps closing for parts or additional tools
- Additional elastic straps for even more tools
- Made from coated PU material, waterproof and oil resistant
- You can fit mini pump in there as well