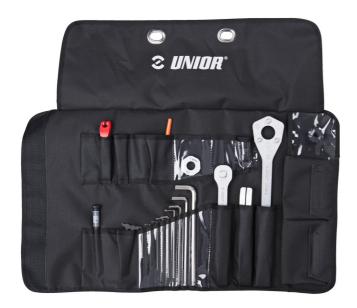

## Caracteristicile produsului

Unior's Professional Tool Wrap is big enough to fit all of the tools and bits that a more mechanically skillful cyclist will want to have at hand. Professional mechanics will love the size and organization of it, so don't be surprised when you see these in the team cars on the next Grand Tour or in the feed zone of the mountain bike or CX world cups. This version includes following tools:

- Long ball end hexagon wrench, sizes 1.5, 2, 2.5, 3, 4, 5, 6, 8 mm
- TX profile wrench, size T25
- Crank cap tool
- Chain tool
- Round spoke wrench
- Set of two tire levers
- Crosstip screwdriver PH0

- Pro Socket Handle
- Chain wear indicator
- Cassette wrench and Cassette lockring tool
- 2-For-1 disc brake tool

#### Roll features:

- Aluminum eyelets for setting the wrap on the car seat, with fixation under the head rest
- Strong Velcro® straps for secure closing
- Side pockets with full flaps closing for parts or additional tools
- Additional elastic straps for even more tools
- Made from coated PU material, waterproof and oil resistant
- You can fit mini pump in there as well