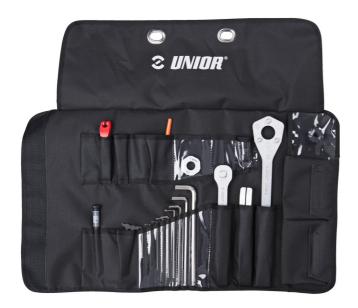

### **Product features**

Unior's Professional Tool Wrap is big enough to fit all of the tools and bits that a more mechanically skillful cyclist will want to have at hand. Professional mechanics will love the size and organization of it, so don't be surprised when you see these in the team cars on the next Grand Tour or in the feed zone of the mountain bike or CX world cups. This version includes following tools:

- Long ball end hexagon wrench, sizes 1.5, 2, 2.5, 3, 4, 5, 6, 8 mm
- TX profile wrench, size T25
- Crank cap tool
- Chain tool
- Round spoke wrench
- Set of two tire levers
- Crosstip screwdriver PH0

- Pro Socket Handle
- Chain wear indicator
- Cassette wrench and Cassette lockring tool
- 2-For-1 disc brake tool

#### Roll features:

- Aluminum eyelets for setting the wrap on the car seat, with fixation under the head rest
- Strong Velcro® straps for secure closing
- Side pockets with full flaps closing for parts or additional tools
- Additional elastic straps for even more tools
- Made from coated PU material, waterproof and oil resistant
- You can fit mini pump in there as well