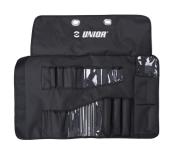

### **Product features**

Unior's Professional Tool Wrap is big enough to fit all of the tools and bits that a more mechanically skillful cyclist will want to have at hand. Professional mechanics will love the size and organization of it, so don't be surprised when you see these in the team cars on the next Grand Tour or in the feed zone of the mountain bike or CX world cups. This version includes following tools:

- Long ball end hexagon wrench, sizes 1.5, 2, 2.5, 3, 4, 5, 6, 8 mm
- TX profile wrench, size T25
- Crank cap tool
- Chain tool
- Round spoke wrench
- Set of two tire levers
- Crosstip screwdriver PH0

- Pro Socket Handle
- Chain wear indicator
- Cassette wrench and Cassette lockring tool
- 2-For-1 disc brake tool