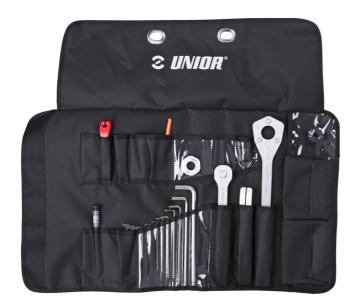

### **Product features**

Unior's Professional Tool Wrap is big enough to fit all of the tools and bits that a more mechanically skillful cyclist will want to have at hand. Professional mechanics will love the size and organization of it, so don't be surprised when you see these in the team cars on the next Grand Tour or in the feed zone of the mountain bike or CX world cups. This version includes following tools:

- Long ball end hexagon wrench, sizes 1.5, 2, 2.5, 3, 4, 5, 6, 8 mm
- TX profile wrench, size T25
- Crank cap tool
- Chain tool
- Round spoke wrench
- Set of two tire levers
- Crosstip screwdriver PH0

- Pro Socket Handle
- Chain wear indicator
- Cassette wrench and Cassette lockring tool
- 2-For-1 disc brake tool

#### Roll features:

- Aluminum eyelets for setting the wrap on the car seat, with fixation under the head rest
- Strong Velcro® straps for secure closing
- Side pockets with full flaps closing for parts or additional tools
- Additional elastic straps for even more tools
- Made from coated PU material, waterproof and oil resistant
- You can fit mini pump in there as well