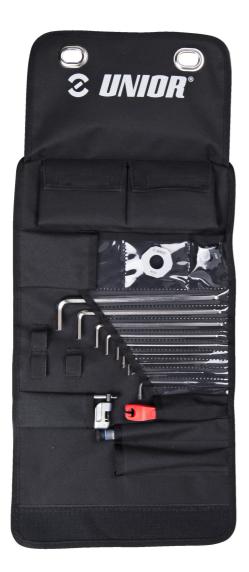

#### **Product features**

Unior's Tool Wrap is a great solution for a cyclist who wants to be ready for everything or a modern bikepacker, it will come handy even to a more demanding users such as XC or CX mechanics. The bag is

compact, light, and easy to store in your backpack or your car. In this version it comes with great selection of tools.

- Long ball end hexagon wrench, sizes 1.5, 2, 2.5, 3, 4, 5, 6, 8 mm
- TX profile wrench, size T25
- Crank cap tool
- Chain tool, together with tire valve tool
- Round spoke wrench
- Set of two tire levers
- Crosstip screwdriver PH0

#### Roll features:

- Aluminum eyelets for setting the wrap on the car seat, with fixation under the head rest
- Strong Velcro® straps for secure closing
- Side pockets with full flaps closing for parts or additional tools
- Additional elastic straps for even more tools
- Made from coated PU material, waterproof and oil resistant
- You can fit mini pump in there as well