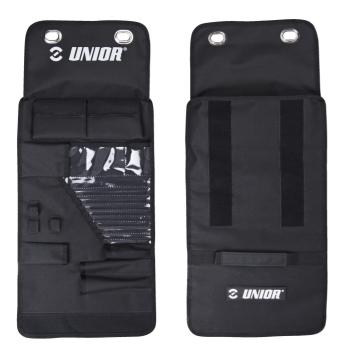

#### Roll features:

- Aluminum eyelets for setting the wrap on the car seat, with fixation under the head rest
- Strong Velcro® straps for secure closing
- Side pockets with full flaps closing for parts or additional tools
- Additional elastic straps for even more tools
- Made from coated PU material, waterproof and oil resistant
- You can fit mini pump in there as well

| Denumirea Produsului                                  | SKU    | Articol         | Dimensiuni                 | Cantitate |
|-------------------------------------------------------|--------|-----------------|----------------------------|-----------|
| Tool Roll Set                                         | 628714 | 1600ROLL-<br>US |                            | 15        |
| Crank cap tool                                        |        | 1609.1          |                            | 1         |
| Mini Chain Tool +                                     |        | 1647/5MINI      |                            | 1         |
| Set de 2 leviere pentru anvelope, rosu                |        | 1657RED         |                            | 1         |
| Chei locas hexagonal cu cap sferic, varianta<br>lunga |        | 220/3SL         | 1.5, 2, 2.5, 3, 4, 5, 6, 8 | 8         |
| Chei locas cu profil TX                               |        | 220/7TXN        | TX 25                      | 1         |
| Surubelnite pentru electronisti PH                    |        | 615E            | PH 00x60                   | 1         |
| Tool Roll                                             |        | 970ROLL         | 500 × 285                  | 1         |