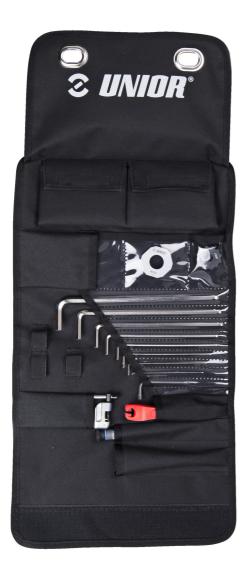

# Tool Roll Set

#### Caracteristicile produsului

Unior's Tool Wrap is a great solution for a cyclist who wants to be ready for everything or a modern bikepacker, it will come handy even to a more demanding users such as XC or CX mechanics. The bag is

compact, light, and easy to store in your backpack or your car. In this version it comes with great selection of tools.

- Long ball end hexagon wrench, sizes 1.5, 2, 2.5, 3, 4, 5, 6, 8 mm
- TX profile wrench, size T25
- Crank cap tool
- Chain tool, together with tire valve tool
- Round spoke wrench
- Set of two tire levers
- Crosstip screwdriver PH0

#### Roll features:

- Aluminum eyelets for setting the wrap on the car seat, with fixation under the head rest
- Strong Velcro® straps for secure closing
- Side pockets with full flaps closing for parts or additional tools
- Additional elastic straps for even more tools
- Made from coated PU material, waterproof and oil resistant
- You can fit mini pump in there as well

| Denumirea Produsului                                  | SKU    | Articol         | Dimensiuni                 | Cantitate |
|-------------------------------------------------------|--------|-----------------|----------------------------|-----------|
| Tool Roll Set                                         | 628714 | 1600ROLL-<br>US |                            | 15        |
| Crank cap tool                                        |        | 1609.1          |                            | 1         |
| Mini Chain Tool +                                     |        | 1647/5MINI      |                            | 1         |
| Set de 2 leviere pentru anvelope, rosu                |        | 1657RED         |                            | 1         |
| Chei locas hexagonal cu cap sferic, varianta<br>lunga |        | 220/3SL         | 1.5, 2, 2.5, 3, 4, 5, 6, 8 | 8         |
| Chei locas cu profil TX                               |        | 220/7TXN        | TX 25                      | 1         |
| Surubelnite pentru electronisti PH                    |        | 615E            | PH 00x60                   | 1         |
| Tool Roll                                             |        | 970ROLL         | 500 × 285                  | 1         |