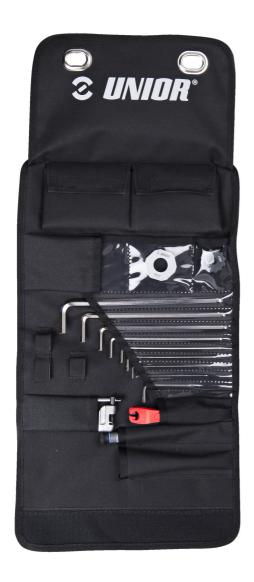

### Atributi proizvoda

Unior's Tool Wrap is a great solution for a cyclist who wants to be ready for everything or a modern bikepacker, it will come handy even to a more demanding users such as XC or CX mechanics. The bag is

compact, light, and easy to store in your backpack or your car. In this version it comes with great selection of tools.

- Long ball end hexagon wrench, sizes 1.5, 2, 2.5, 3, 4, 5, 6, 8 mm
- TX profile wrench, size T25
- Crank cap tool
- Chain tool, together with tire valve tool
- Round spoke wrench
- Set of two tire levers
- Crosstip screwdriver PH0

#### Roll features:

- Aluminum eyelets for setting the wrap on the car seat, with fixation under the head rest
- Strong Velcro® straps for secure closing
- Side pockets with full flaps closing for parts or additional tools
- Additional elastic straps for even more tools
- Made from coated PU material, waterproof and oil resistant
- You can fit mini pump in there as well

| Naziv proizvoda                     | SKU    | Članak      | Standardi                  | Količina |
|-------------------------------------|--------|-------------|----------------------------|----------|
| Tool Roll Set                       | 628714 | 1600ROLL-US |                            | 15       |
| Crank cap tool                      |        | 1609.1      |                            | 1        |
| Mini Chain Tool +                   |        | 1647/5MINI  |                            | 1        |
| Set dva montirača, crvena           |        | 1657RED     |                            | 1        |
| Ključ imbus s kuglom, dugi          |        | 220/3SL     | 1.5, 2, 2.5, 3, 4, 5, 6, 8 | 8        |
| Ključ imbus s TX profilom           |        | 220/7TXN    | TX 25                      | 1        |
| Izvijač križni (PH) elektroničarski |        | 615E        | PH 00x60                   | 1        |
| Tool Roll                           |        | 970ROLL     | 500 x 285                  | 1        |