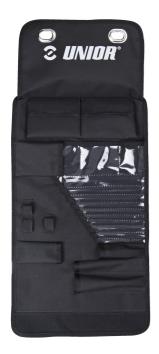

### Atributi proizvoda

Unior's Tool Wrap is a great solution for a cyclist who wants to be ready for everything or a modern bikepacker, it will come handy even to a more demanding users such as XC or CX mechanics. The bag is

compact, light, and easy to store in your backpack or your car. In this version it comes with great selection of tools.

- Long ball end hexagon wrench, sizes 1.5, 2, 2.5, 3, 4, 5, 6, 8 mm
- TX profile wrench, size T25
- Crank cap tool
- Chain tool, together with tire valve tool
- Round spoke wrench
- Set of two tire levers
- Crosstip screwdriver PH0