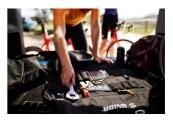

### Atributi proizvoda

Unior's Tool Wrap is a great solution for a cyclist who wants to be ready for everything or a modern bikepacker, it will come handy even to a more demanding users such as XC or CX mechanics. The bag is

compact, light, and easy to store in your backpack or your car. In this version it comes with great selection of tools.

- Long ball end hexagon wrench, sizes 1.5, 2, 2.5, 3, 4, 5, 6, 8 mm
- TX profile wrench, size T25
- Crank cap tool
- Chain tool, together with tire valve tool
- Round spoke wrench
- Set of two tire levers
- Crosstip screwdriver PH0

#### Roll features:

- Aluminum eyelets for setting the wrap on the car seat, with fixation under the head rest
- Strong Velcro® straps for secure closing
- Side pockets with full flaps closing for parts or additional tools
- Additional elastic straps for even more tools
- Made from coated PU material, waterproof and oil resistant
- You can fit mini pump in there as well