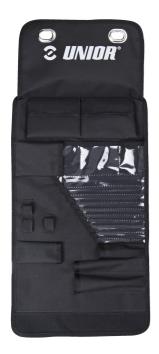

### Atributi proizvoda

Unior's Tool Wrap is a great solution for a cyclist who wants to be ready for everything or a modern bikepacker, it will come handy even to a more demanding users such as XC or CX mechanics. The bag is

compact, light, and easy to store in your backpack or your car. In this version it comes with great selection of tools.

- Long ball end hexagon wrench, sizes 1.5, 2, 2.5, 3, 4, 5, 6, 8 mm
- TX profile wrench, size T25
- Crank cap tool
- Chain tool, together with tire valve tool
- Round spoke wrench
- Set of two tire levers
- Crosstip screwdriver PH0

#### Roll features:

- Aluminum eyelets for setting the wrap on the car seat, with fixation under the head rest
- Strong Velcro® straps for secure closing
- Side pockets with full flaps closing for parts or additional tools
- Additional elastic straps for even more tools
- Made from coated PU material, waterproof and oil resistant
- You can fit mini pump in there as well