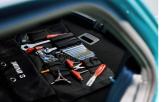

### Atributi proizvoda

Unior's Tool Wrap is a great solution for a cyclist who wants to be ready for everything or a modern bikepacker, it will come handy even to a more demanding users such as XC or CX mechanics. The bag is

compact, light, and easy to store in your backpack or your car. In this version it comes with great selection of tools.

- Long ball end hexagon wrench, sizes 1.5, 2, 2.5, 3, 4, 5, 6, 8 mm
- TX profile wrench, size T25
- Crank cap tool
- Chain tool, together with tire valve tool
- Round spoke wrench
- Set of two tire levers
- Crosstip screwdriver PH0

#### Roll features:

- Aluminum eyelets for setting the wrap on the car seat, with fixation under the head rest
- Strong Velcro® straps for secure closing
- Side pockets with full flaps closing for parts or additional tools
- Additional elastic straps for even more tools
- Made from coated PU material, waterproof and oil resistant
- You can fit mini pump in there as well