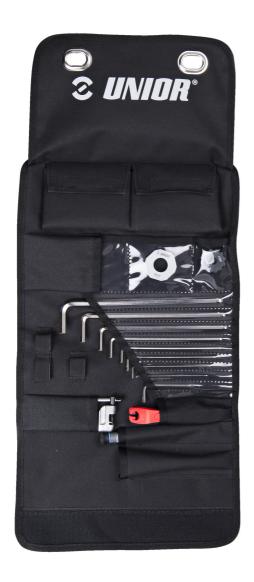

### Atributi proizvoda

Unior's Tool Wrap is a great solution for a cyclist who wants to be ready for everything or a modern bikepacker, it will come handy even to a more demanding users such as XC or CX mechanics. The bag is

compact, light, and easy to store in your backpack or your car. In this version it comes with great selection of tools.

- Long ball end hexagon wrench, sizes 1.5, 2, 2.5, 3, 4, 5, 6, 8 mm
- TX profile wrench, size T25
- Crank cap tool
- Chain tool, together with tire valve tool
- Round spoke wrench
- Set of two tire levers
- Crosstip screwdriver PH0

#### Roll features:

- Aluminum eyelets for setting the wrap on the car seat, with fixation under the head rest
- Strong Velcro® straps for secure closing
- Side pockets with full flaps closing for parts or additional tools
- Additional elastic straps for even more tools
- Made from coated PU material, waterproof and oil resistant
- You can fit mini pump in there as well