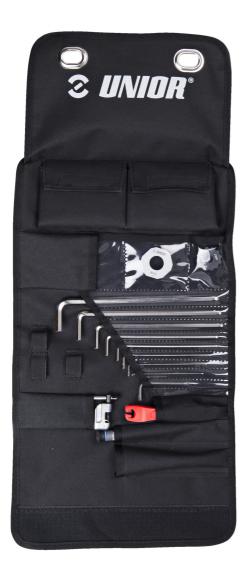

# Tool Roll Set

#### **Product features**

Unior's Tool Wrap is a great solution for a cyclist who wants to be ready for everything or a modern bikepacker, it will come handy even to a more demanding users such as XC or CX mechanics. The bag is

compact, light, and easy to store in your backpack or your car. In this version it comes with great selection of tools.

- Long ball end hexagon wrench, sizes 1.5, 2, 2.5, 3, 4, 5, 6, 8 mm
- TX profile wrench, size T25
- Crank cap tool
- Chain tool, together with tire valve tool
- Round spoke wrench
- Set of two tire levers
- Crosstip screwdriver PH0

#### Roll features:

- Aluminum eyelets for setting the wrap on the car seat, with fixation under the head rest
- Strong Velcro® straps for secure closing
- Side pockets with full flaps closing for parts or additional tools
- Additional elastic straps for even more tools
- Made from coated PU material, waterproof and oil resistant
- You can fit mini pump in there as well