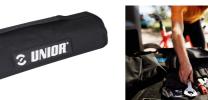

#### **Product features**

Unior's Tool Wrap is a great solution for a cyclist who wants to be ready for everything or a modern bikepacker, it will come handy even to a more demanding users such as XC or CX mechanics. The bag is

compact, light, and easy to store in your backpack or your car. In this version it comes with great selection of tools.

- Long ball end hexagon wrench, sizes 1.5, 2, 2.5, 3, 4, 5, 6, 8 mm
- TX profile wrench, size T25
- Crank cap tool
- Chain tool, together with tire valve tool
- Round spoke wrench
- Set of two tire levers
- Crosstip screwdriver PH0

#### Roll features:

- Aluminum eyelets for setting the wrap on the car seat, with fixation under the head rest
- Strong Velcro® straps for secure closing
- Side pockets with full flaps closing for parts or additional tools
- Additional elastic straps for even more tools
- Made from coated PU material, waterproof and oil resistant
- You can fit mini pump in there as well