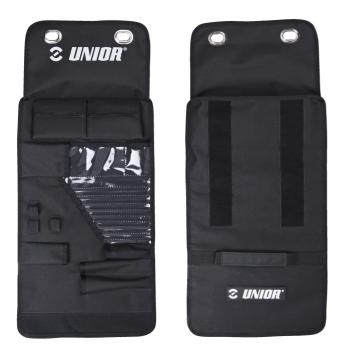

#### Roll features:

- Aluminum eyelets for setting the wrap on the car seat, with fixation under the head rest
- Strong Velcro® straps for secure closing
- Side pockets with full flaps closing for parts or additional tools
- Additional elastic straps for even more tools
- Made from coated PU material, waterproof and oil resistant
- You can fit mini pump in there as well