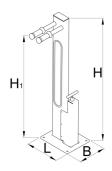

|        | - 1 | В   | H1   | H    | ů     |  |
|--------|-----|-----|------|------|-------|--|
| 628425 | 400 | 330 | 1400 | 1500 | 23200 |  |

<sup>\*</sup> Images of products are symbolic. All dimensions are in mm, and weight in grams. All listed dimensions may vary in tolerance.