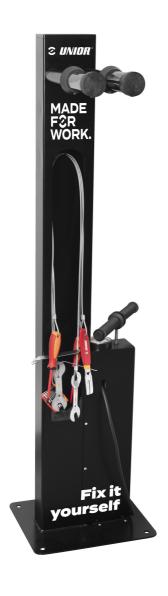

## Fix it yourself with stainless steel pump

1693ES

配置文件

- Fix-it-yourself bicycle repair stand is used in public places: along bike trails, bike parks, campsites, in front of hotels, city centers and other tourist destinations, especially popular with cyclists. Stands are equipped with tools for basic repair and a high quality outdoor specific steel pump. On the stand, you can find an adjustable wrench, chain tool, Schrader & Presta valve tool, set of hex wrenches (2.5 8), spoke key 3.3, 3.45 and DT, TX wrenches 10, 25, PH and flat screwdriver, cone wrenches sizes 13, 14, 15, 17 and set of tire levers.
- 带有橡胶保护的自行车挂架。
- 所有的工具都被连接到一个坚固的线缆上,如果不使用,就会被整齐地储存在支架内。
- 支架必须固定在地面上。螺栓不包括在内。