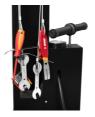

## Fix it yourself with stainless steel pump

1693ES

配置文件

- Fix-it-yourself bicycle repair stand is used in public places: along bike trails, bike parks, campsites, in front of hotels, city centers and other tourist destinations, especially popular with cyclists. Stands are equipped with tools for basic repair and a high quality outdoor specific steel pump. On the stand, you can find an adjustable wrench, chain tool, Schrader & Presta valve tool, set of hex wrenches (2.5 8), spoke key 3.3, 3.45 and DT, TX wrenches 10, 25, PH and flat screwdriver, cone wrenches sizes 13, 14, 15, 17 and set of tire levers.
- 带有橡胶保护的自行车挂架。
- 所有的工具都被连接到一个坚固的线缆上,如果不使用,就会被整齐地储存在支架内。
- 支架必须固定在地面上。螺栓不包括在内。