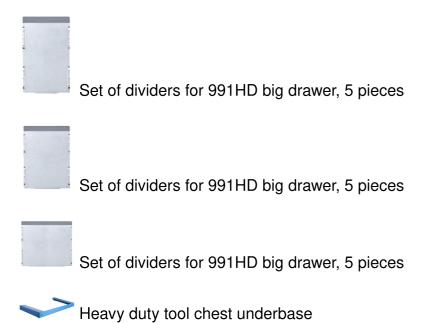

## **Accessories**

Set of partitions for 991HD small drawer, 3 pieces

Set of dividers for 991HD small drawer, 5 pieces

Set of dividers for 991HD small drawer, 5 pieces

Set of dividers for 991HD small drawer, 5 pieces

Set of partitions for 991HD big drawer, 3 pieces