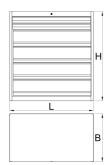

#### **Profiles**

#### **Product features**

- heavy duty and durable cabinet construction
- cabinet dimensions: L1221 x W700 x H1304 mm
- 6 drawers: 2 in size L1106 × W596 × H72 mm with capacity 90 kg and 4 in size L1106 × W596 × H198 mm with capacity 180 kg
- total drawer volume: 522 liters
- 100% extension drawers with high quality ball bearing slides
- kilitleme sistemi