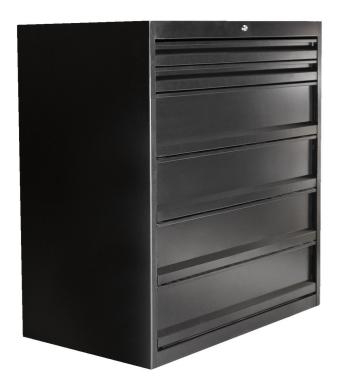

# Heavy duty drawer cabinet

991HD-BLACK

#### **Product features**

- heavy duty and durable cabinet construction
- cabinet dimensions: L1221 x W700 x H1304 mm
- 6 drawers: 2 in size L1106 × W596 × H72 mm with capacity 90 kg and 4 in size L1106 × W596 × H198 mm with capacity 180 kg
- total drawer volume: 522 liters
- 100% extension drawers with high quality ball bearing slides
- kilitleme sistemi

- block safety system prevents simultaneous opening of more than one drawer. When one drawer is opened, all other drawers are locked and cannot be opened, which prevents drawer from tipping over.
- customization divide drawers with the use of partitions and dividers according to your needs
- made of premium PLUS sheet metal
- painted with eco colors of Qualicoat quality standard