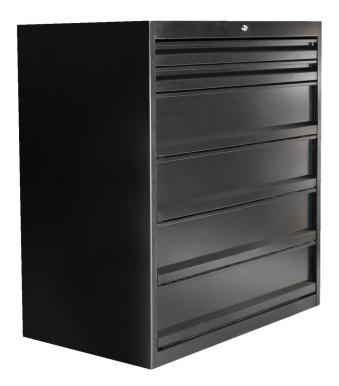

# Heavy duty drawer cabinet

991HD-BLACK

### Caracteristicile produsului

- heavy duty and durable cabinet construction
- cabinet dimensions: L1221 x W700 x H1304 mm
- 6 drawers: 2 in size L1106 x W596 x H72 mm with capacity 90 kg and 4 in size L1106 x W596 x H198 mm with capacity 180 kg
- total drawer volume: 522 liters
- 100% extension drawers with high quality ball bearing slides
- sistem de inchidere

- block safety system prevents simultaneous opening of more than one drawer. When one drawer is opened, all other drawers are locked and cannot be opened, which prevents drawer from tipping over.
- customization divide drawers with the use of partitions and dividers according to your needs
- made of premium PLUS sheet metal
- painted with eco colors of Qualicoat quality standard

|        | L    | В   | Н    | ů      |
|--------|------|-----|------|--------|
| 628256 | 1221 | 700 | 1304 | 215000 |

<sup>\*</sup> Imaginea produsului este simbolica. Toate dimensiunile sunt exprimate în mm, greutatea în grame.