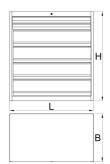

|        | L    | В   | Н    | ů      |
|--------|------|-----|------|--------|
| 628256 | 1221 | 700 | 1304 | 215000 |

<sup>\*</sup> Imaginea produsului este simbolica. Toate dimensiunile sunt exprimate în mm, greutatea în grame.